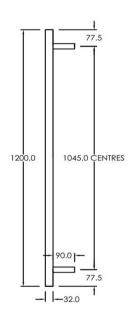

### RTI R1200500BS12

Towel Rail Electric Round 12V 1200 x 500mm

Our extensive range of electric heated round towel rails come in satin black, chrome, brushed stainless, gun metal and brushed gold. They have left or right hand dual wiring, 12V and are AS/NZS 60335 safety approved. Made from stainless steel.