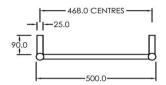

### RTI R1200500BS12

Towel Rail Electric Round 12V 1200 x 500mm

Our extensive range of electric heated round towel rails come in satin black, chrome, brushed stainless, gun metal and brushed gold. They have left or right hand dual wiring, 12V and are AS/NZS 60335 safety approved. Made from stainless steel.