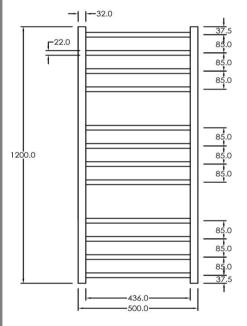

### RTI R1200500BS12

Towel Rail Electric Round 12V 1200 x 500mm

Our extensive range of electric heated round towel rails come in satin black, chrome, brushed stainless, gun metal and brushed gold. They have left or right hand dual wiring, 12V and are AS/NZS 60335 safety approved. Made from stainless steel.