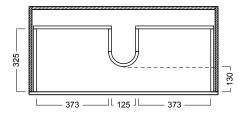

# Back

Front

Side Section

Top Section

# Notes

Sizes approximate. All drawings in millimeters. Drawings not to scale.

Drawing indicates the technical measurement only and is not a reflection of how the unit will look.