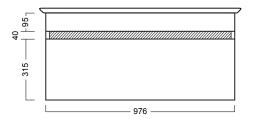

# Back

Front

Side Section

Top Section

# Notes

Sizes approximate. All drawings in millimeters. Drawings not to scale.

Drawing indicates the technical measurement only and is not a reflection of how the unit will look.