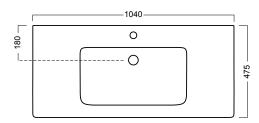

White only.
- Timber effect (Melamine) Our woodgrain melamine is a low pressure laminate. Colours available are Nordic Ash, Manhattan Elm, Southern Oak, French Oak, Driftwood or Charred Oak.
- Match it with silver aluminium rail, black aluminium rail, melamine/white paint finish (colour match with unit) or semi handle\*.
- Soft-close drawers.
- Includes a top and cabinet.
- Excludes tapware & accessories.

# **PAINT / MELAMINE FINISHES\***















White Paint

Nordic Ash

Driftwood

French Oak Wilderness

Manhattan Elm

Southern Oak Charred Oak Wilderness



\*Additional cost for Semi Handle option. Please see reverse for technical drawings.







## Description

Sharp 1040 Wall-Hung Vanity, 1 Drawer, White / Melamine

**Product Code** SH104DWH / M

# **Technical Drawings**

Top



# Back



Front



Side Section



Top Section



# Notes

Sizes approximate. All drawings in millimeters. Drawings not to scale.

Drawing indicates the technical measurement only and is not a reflection of how the unit will look.