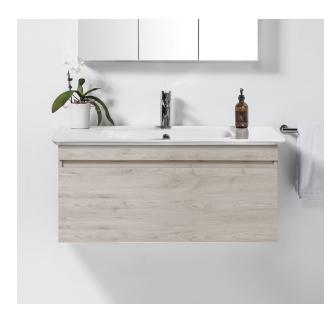

### Description

Sharp 1040 Wall-Hung Vanity, 1 Drawer, White / Melamine

#### **Features**

- Dimensions W 1040mm x H 475mm x D 475mm
- Paint The paint used on our products is polyurethane or UV based. It is five times harder and more durable than lacquer finishes. White only.
- Timber effect (Melamine) Our woodgrain melamine is a low pressure laminate. Colours available are Nordic Ash, Manhattan Elm, Southern Oak, French Oak, Driftwood or Charred Oak.
- Match it with silver aluminium rail, black aluminium rail, melamine/white paint finish (colour match with unit) or semi handle\*.
- Soft-close drawers.
- Includes a top and cabinet.
- Excludes tapware & accessories.