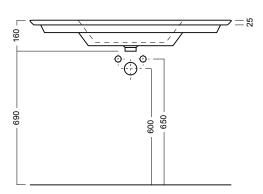

# **Technical Drawings**

Top

# Notes

Sizes approximate. All drawings in millimeters. Drawings not to scale.

Drawing indicates the technical measurement only and is not a reflection of how the unit will look.