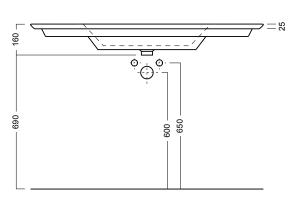

## **Technical Drawings**

Top

Back

Front

Side Section

Top Section

### **Notes**

Sizes approximate. All drawings in millimeters. Drawings not to scale.

Drawing indicates the technical measurement only and is not a reflection of how the unit will look.