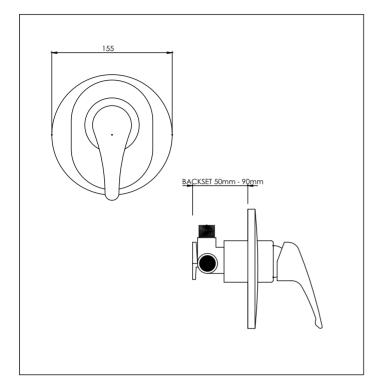

## Code: SM SHMEZI

Finish: Chrome

Faceplate: 155mm diameter depressed plate

Barrel Diameter: 54mm

Backset: (Mounting board to front of lining) Minimum: 50mm Maximum: 80mm

Installation Hole Diameter:

Minimum: 55mm diameter

Water Inlets: 1/2" BSP Male - Hot. Fitted with no return OV15 check valve 1/2" BSP Female - Cold. 1/2" BSP male/male shower nipple supplied for flow control with unequal pressure systems

Water Outlet: Upper: 1/2" BSP Male Cartridge: Mondo 45K raised base

Suitable for low/unequal & mains pressure systems

Recommended Operational Pressure Range: 20 - 600 kPa Maximum Operating Temp: 80°C Never to Exceed: 1000 kPa

No WELS rating required

www.aquatica.co.nz © copyright Aquatica 2019