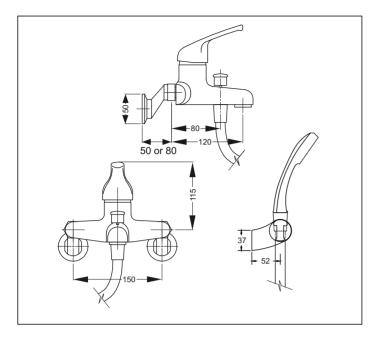

## **Exposed Bath Mixer with Handshower**

Code: SM XBM15 15mm eccentrics - 1/2" BSP female inlet 20mm eccentrics - 3/4" BSP female inlet

Finish: Chrome

Water Outlet: M24 ring with flow guide fitted or Handshower via divertor

Handshower Hose: Length: 1.5 metre metal wide bore

**Shower head:** Single spray - 75mm diameter head size

Spray pattern @ Head = 60mm diameter (Circular Pattern)

Spray pattern @ 500mm from Head = 180mm diameter (Ciruclar Pattern)

Eccentrics: Standard: +/- 54mm

Special: +/- 115mm (available on request)

Eccentric height (reach from wall): Standard: 50mm

Special: 80mm

Connection Nut to Eccentric: 29mm A/F

Installation Hole Diameter - 15mm Tap: Minimum: 22mm

Maximum: 45mm

Installation Hole Diameter - 20mm Tap: Minimum: 26mm

Maximum: 45mm

Cartridge: Mondo 40K Plus Raised base

Flow Control: ENT6 must be fitted to cold inlet if on unequal pressure systems