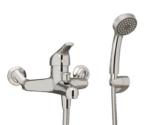

## **Exposed Bath Mixer with Handshower**

Code: SM XBM15 15mm eccentrics - 1/2" BSP female inlet 20mm eccentrics - 3/4" BSP female inlet

Finish: Chrome

Water Outlet: M24 ring with flow guide fitted or Handshower via divertor

Handshower Hose: Length: 1.5 metre metal wide bore

**Shower head:** Single spray - 75mm diameter head size

Spray pattern @ Head = 60mm diameter (Circular Pattern)

Spray pattern @ 500mm from Head = 180mm diameter (Ciruclar Pattern)