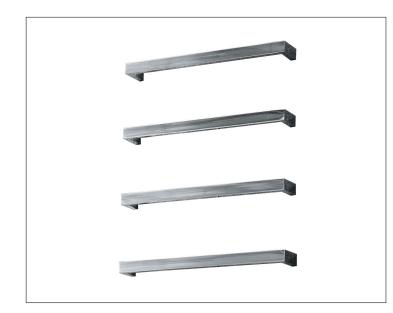

## LARGO SQUARE HEATED TOWEL BAR

## Features

- Square Heated Towel Bar
- 30W
- 201 Grade Stainless Steel (Chrome & Matte Black)
  304 Grade Stainless Steel (Brushed Nickel)
- Chrome, Brushed Nickel, Matte Black & Gunmetal finishes
- Right hand concealed wiring
- Wiring kits included
- Dimensions: W832 X D100
- Bar Thickness: 40mm