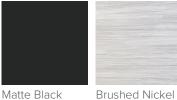

## Features

- Square Heated Towel Bar
- 30W
- 201 Grade Stainless Steel (Chrome & Matte Black)
  304 Grade Stainless Steel (Brushed Nickel)
- Chrome, Brushed Nickel, Matte Black & Gunmetal finishes
- Right hand concealed wiring
- Wiring kits included
- Dimensions: W832 X D100
- Bar Thickness: 40mm

LT050 (20-70 watts) LT051 (35-105 watts)

Chrome SR224

2

**Colour Options with Code** 

Matte Black Brushed Nic SR224B SR224NK

I Gunmetal SR224GM

**Technical Details** 

Newtech heated towel rails are designed for NZ bathrooms. These are tested to ensure they