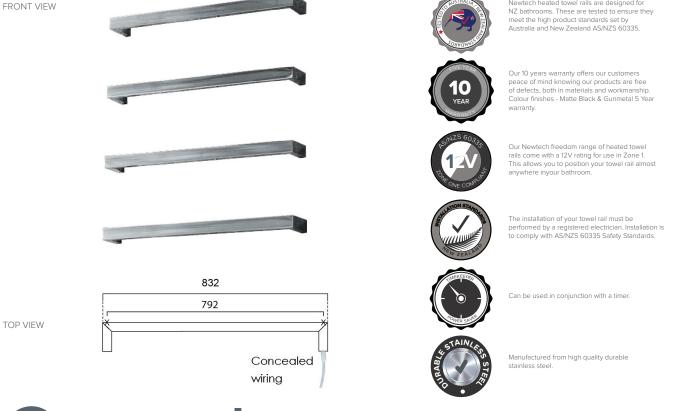

## Features

- Square Heated Towel Bar
- 30W
- 201 Grade Stainless Steel (Chrome & Matte Black)
  304 Grade Stainless Steel (Brushed Nickel)
- Chrome, Brushed Nickel, Matte Black & Gunmetal finishes
- Right hand concealed wiring
- Wiring kits included
- Dimensions: W832 X D100
- Bar Thickness: 40mm

\*12V Transformer is required for installation

Transformer options:

Installation:

In wall pre-wiring and solid timber internal wall fixing prior to installation. Recommended for mounting on hard surfaces, such as tile walls.

LT050 (20-70 watts) LT051 (35-105 watts)

Chrome SR224

2

**Colour Options with Code** 

Matte Black Brushed Nic SR224B SR224NK

I Gunmetal SR224GM

**Technical Details** 

Newtech heated towel rails are designed for NZ bathrooms. These are tested to ensure they

Note: All measurements shown are in millimetres. Sizes are nominal.

Head Office: 281 Heads Road, Wanganui Auckland Office: 525 Great South Road, Penrose, Auckland 06 349 0194 | 0800 728 662 www.newtech.co.nz