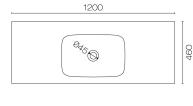

## Stanza Spio 1200 1 Drawer Vanity

Code: STS120.S1C

Brand Progetto

Designer Plumbline

Origin Cabinet: New Zealand

Installation Wall hung Width (mm) 1200 Depth (mm) 460 Height (mm) 415 Warranty 7 Years Overflow No **Waste Size** 32mm **Waste Included** No