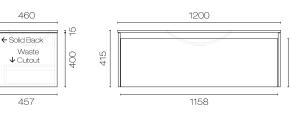

## Stanza Spio 1200 1 Drawer Vanity

Code: STS120.S1C

Brand Progetto

Designer Plumbline

Origin Cabinet: New Zealand

Installation Wall hung Width (mm) 1200 Depth (mm) 460 Height (mm) 415 Warranty 7 Years Overflow No **Waste Size** 32mm **Waste Included** No

**Taphole** None (can be drilled onsite with drill bit supplied)

Soft Close Drawer/s Yes

Cabinet MaterialOak VeneerVanity Top MaterialSolid Surface

**Approx Lead Time** 10 weeks may apply for some colours. Please enquire for