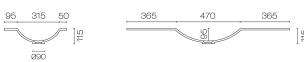

## Stanza Spio 1200 1 Drawer Vanity

Code: STS120.S1C

Brand Progetto

Designer Plumbline

Origin Cabinet: New Zealand

Installation Wall hung Width (mm) 1200 Depth (mm) 460 Height (mm) 415 Warranty 7 Years Overflow No **Waste Size** 32mm **Waste Included** No

**Taphole** None (can be drilled onsite with drill bit supplied)

Soft Close Drawer/s Yes

Cabinet MaterialOak VeneerVanity Top MaterialSolid Surface

**Approx Lead Time** 10 weeks may apply for some colours. Please enquire for