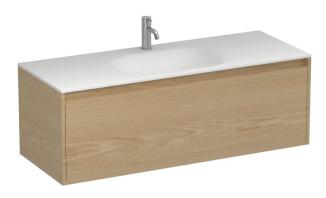

## Stanza Spio 1200 1 Drawer Vanity

Code: STS120.S1C

Brand Progetto

Designer Plumbline

Origin Cabinet: New Zealand

Installation Wall hung Width (mm) 1200 Depth (mm) 460 Height (mm) 415 Warranty 7 Years Overflow No **Waste Size** 32mm **Waste Included** No