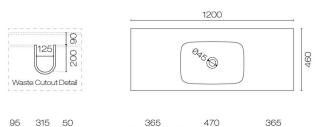

## Stanza Spio 1200 2 Drawer Vanity Centre Basin

**Code:** STS120.S2C

| Brand               | Progetto                                                                  |
|---------------------|---------------------------------------------------------------------------|
| Designer            | Plumbline                                                                 |
| Origin              | Cabinet: New Zealand                                                      |
| Installation        | Wall hung                                                                 |
| Width (mm)          | 1200                                                                      |
| Depth (mm)          | 460                                                                       |
| Height (mm)         | 415                                                                       |
| Warranty            | 7 Years                                                                   |
| Overflow            | No                                                                        |
| Waste Size          | 32mm                                                                      |
| Waste Included      | No                                                                        |
| Taphole             | None (can be drilled onsite with drill bit supplied)                      |
| Soft Close Drawer/s | Yes                                                                       |
| Cabinet Material    | Oak Veneer                                                                |
| Vanity Top Material | Solid Surface                                                             |
| Approx Lead Time    | 10 weeks may apply for some colours. Please enquire for accurate leadtime |
| Notes               | Custom paint colour \$POA                                                 |
| Other Information   | Vanity top is repairable and renewable                                    |