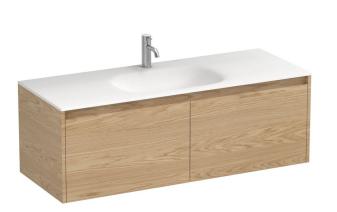

## Stanza Spio 1200 2 Drawer Vanity Centre Basin

**Code:** STS120.S2C

| Brand               | Progetto                                                                  |
|---------------------|---------------------------------------------------------------------------|
| Designer            | Plumbline                                                                 |
| Origin              | Cabinet: New Zealand                                                      |
| Installation        | Wall hung                                                                 |
| Width (mm)          | 1200                                                                      |
| Depth (mm)          | 460                                                                       |
| Height (mm)         | 415                                                                       |
| Warranty            | 7 Years                                                                   |
| Overflow            | No                                                                        |
| Waste Size          | 32mm                                                                      |
| Waste Included      | No                                                                        |
| Taphole             | None (can be drilled onsite with drill bit supplied)                      |
| Soft Close Drawer/s | Yes                                                                       |
| Cabinet Material    | Oak Veneer                                                                |
| Vanity Top Material | Solid Surface                                                             |
| Approx Lead Time    | 10 weeks may apply for some colours. Please enquire for accurate leadtime |
| Notes               | Custom paint colour \$POA                                                 |
| Other Information   | Vanity top is repairable and renewable                                    |