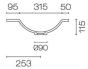

## Stanza Spio 1200 2 Drawer Vanity Centre Basin

**Code:** STS120.S2C

| Brand               | Progetto                                                                  |
|---------------------|---------------------------------------------------------------------------|
| Designer            | Plumbline                                                                 |
| Origin              | Cabinet: New Zealand                                                      |
| Installation        | Wall hung                                                                 |
| Width (mm)          | 1200                                                                      |
| Depth (mm)          | 460                                                                       |
| Height (mm)         | 415                                                                       |
| Warranty            | 7 Years                                                                   |
| Overflow            | No                                                                        |
| Waste Size          | 32mm                                                                      |
| Waste Included      | No                                                                        |
| Taphole             | None (can be drilled onsite with drill bit supplied)                      |
| Soft Close Drawer/s | Yes                                                                       |
| Cabinet Material    | Oak Veneer                                                                |
| Vanity Top Material | Solid Surface                                                             |
| Approx Lead Time    | 10 weeks may apply for some colours. Please enquire for accurate leadtime |
| Notes               | Custom paint colour \$POA                                                 |
| Other Information   | Vanity top is repairable and renewable                                    |