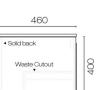

## Stanza Spio 1200 2 Drawer Vanity Centre Basin

**Code:** STS120.S2C

| Brand               | Progetto                                                                  |
|---------------------|---------------------------------------------------------------------------|
| Designer            | Plumbline                                                                 |
| Origin              | Cabinet: New Zealand                                                      |
| Installation        | Wall hung                                                                 |
| Width (mm)          | 1200                                                                      |
| Depth (mm)          | 460                                                                       |
| Height (mm)         | 415                                                                       |
| Warranty            | 7 Years                                                                   |
| Overflow            | No                                                                        |
| Waste Size          | 32mm                                                                      |
| Waste Included      | No                                                                        |
| Taphole             | None (can be drilled onsite with drill bit supplied)                      |
| Soft Close Drawer/s | Yes                                                                       |
| Cabinet Material    | Oak Veneer                                                                |
| Vanity Top Material | Solid Surface                                                             |
| Approx Lead Time    | 10 weeks may apply for some colours. Please enquire for accurate leadtime |
| Notes               | Custom paint colour \$POA                                                 |
| Other Information   | Vanity top is repairable and renewable                                    |