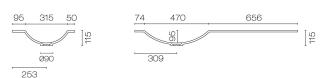

## Stanza Spio 1200 3 Drawer Vanity Left Basin

Code: STS120.S3L

Progetto **Brand** Designer Plumbline

Origin Cabinet: New Zealand

Installation Wall hung Width (mm) 1200 Depth (mm) 460 Height (mm) 415 Warranty 7 Years Overflow No **Waste Size** 32mm **Waste Included** No