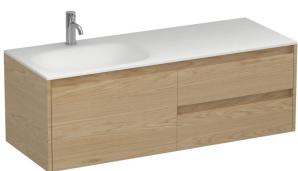

## Stanza Spio 1200 3 Drawer Vanity Left Basin

Code: STS120.S3L

Progetto **Brand** Designer Plumbline

Origin Cabinet: New Zealand

Installation Wall hung Width (mm) 1200 Depth (mm) 460 Height (mm) 415 Warranty 7 Years Overflow No **Waste Size** 32mm **Waste Included** No

**Taphole** None (can be drilled onsite with drill bit supplied)

Soft Close Drawer/s Yes

**Cabinet Material** Oak Veneer Vanity Top Material Solid Surface

10 weeks may apply for some colours. Please enquire for **Approx Lead Time** 