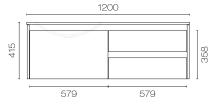

## Stanza Spio 1200 3 Drawer Vanity Left Basin

Code: STS120.S3L

Progetto **Brand** Designer Plumbline

Origin Cabinet: New Zealand

Installation Wall hung Width (mm) 1200 Depth (mm) 460 Height (mm) 415 Warranty 7 Years Overflow No **Waste Size** 32mm **Waste Included** No