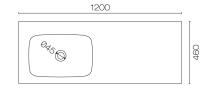

## Stanza Spio 1200 3 Drawer Vanity Left Basin

Code: STS120.S3L

Progetto **Brand** Designer Plumbline

Origin Cabinet: New Zealand

Installation Wall hung Width (mm) 1200 Depth (mm) 460 Height (mm) 415 Warranty 7 Years Overflow No **Waste Size** 32mm **Waste Included** No