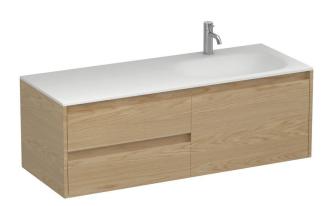

## Stanza Spio 1200 3 Drawer Vanity Right Basin

Code: STS120.S3R

Brand Progetto

Designer Plumbline

Origin Cabinet: New Zealand

Installation Wall hung Width (mm) 1200 Depth (mm) 460 Height (mm) 415 Warranty 7 Years Overflow No **Waste Size** 32mm **Waste Included** No

**Taphole** None (can be drilled onsite with drill bit supplied)

Soft Close Drawer/s Yes

Cabinet MaterialOak VeneerVanity Top MaterialSolid Surface

**Approx Lead Time** 10 weeks may apply for some colours. Please enquire for