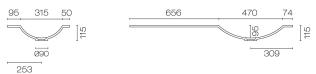

## Stanza Spio 1200 3 Drawer Vanity Right Basin

Code: STS120.S3R

Brand Progetto

Designer Plumbline

Origin Cabinet: New Zealand

Installation Wall hung Width (mm) 1200 Depth (mm) 460 Height (mm) 415 Warranty 7 Years Overflow No **Waste Size** 32mm **Waste Included** No

**Taphole** None (can be drilled onsite with drill bit supplied)

Soft Close Drawer/s Yes

Cabinet MaterialOak VeneerVanity Top MaterialSolid Surface

**Approx Lead Time** 10 weeks may apply for some colours. Please enquire for