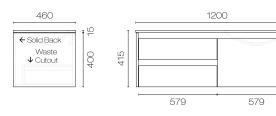

## Stanza Spio 1200 3 Drawer Vanity Right Basin

Code: STS120.S3R

Brand Progetto

Designer Plumbline

Origin Cabinet: New Zealand

Installation Wall hung Width (mm) 1200 Depth (mm) 460 Height (mm) 415 Warranty 7 Years Overflow No **Waste Size** 32mm **Waste Included** No