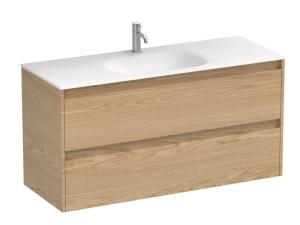

## Stanza Spio 1200 2 Drawer Vanity

Code: STS120.W2C

Progetto **Brand** Designer Plumbline

Cabinet: New Zealand Origin

Installation Wall hung Width (mm) 1200 Depth (mm) 460 Height (mm) 565 Warranty 7 Years Overflow No **Waste Size** 32mm **Waste Included** No