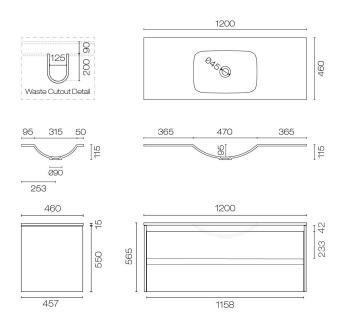

## Stanza Spio 1200 2 Drawer Vanity

Code: STS120.W2C

Progetto **Brand** Designer Plumbline

Cabinet: New Zealand Origin

Installation Wall hung Width (mm) 1200 Depth (mm) 460 Height (mm) 565 Warranty 7 Years Overflow No **Waste Size** 32mm **Waste Included** No