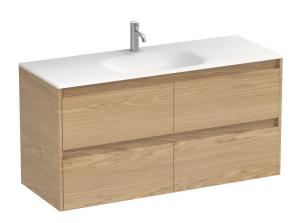

365

1158

470

95

365

115

Stanza Spio 1200 4 Drawer Vanity Centre Basin

Code: STS120.W4C