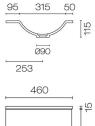

365

1158

470

95

365

115

Stanza Spio 1200 4 Drawer Vanity Centre Basin

Code: STS120.W4C

| Brand               | Progetto                                                                  |
|---------------------|---------------------------------------------------------------------------|
| Designer            | Plumbline                                                                 |
| Origin              | Cabinet: New Zealand                                                      |
| Installation        | Wall hung                                                                 |
| Width (mm)          | 1200                                                                      |
| Depth (mm)          | 460                                                                       |
| Height (mm)         | 565                                                                       |
| Warranty            | 7 Years                                                                   |
| Overflow            | No                                                                        |
| Waste Size          | 32mm                                                                      |
| Waste Included      | No                                                                        |
| Taphole             | None (can be drilled onsite with drill bit supplied)                      |
| Soft Close Drawer/s | Yes                                                                       |
| Cabinet Material    | Oak Veneer                                                                |
| Vanity Top Material | Solid Surface                                                             |
| Approx Lead Time    | 10 weeks may apply for some colours. Please enquire for accurate leadtime |
| Notes               | Custom paint colour \$POA                                                 |
| Other Information   | Vanity top is repairable and renewable                                    |