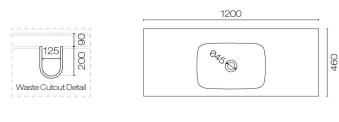

365

1158

470

95

365

115

Stanza Spio 1200 4 Drawer Vanity Centre Basin

Code: STS120.W4C

| Brand               | Progetto                                                                  |
|---------------------|---------------------------------------------------------------------------|
| Designer            | Plumbline                                                                 |
| Origin              | Cabinet: New Zealand                                                      |
| Installation        | Wall hung                                                                 |
| Width (mm)          | 1200                                                                      |
| Depth (mm)          | 460                                                                       |
| Height (mm)         | 565                                                                       |
| Warranty            | 7 Years                                                                   |
| Overflow            | No                                                                        |
| Waste Size          | 32mm                                                                      |
| Waste Included      | No                                                                        |
| Taphole             | None (can be drilled onsite with drill bit supplied)                      |
| Soft Close Drawer/s | Yes                                                                       |
| Cabinet Material    | Oak Veneer                                                                |
| Vanity Top Material | Solid Surface                                                             |
| Approx Lead Time    | 10 weeks may apply for some colours. Please enquire for accurate leadtime |
| Notes               | Custom paint colour \$POA                                                 |
| Other Information   | Vanity top is repairable and renewable                                    |