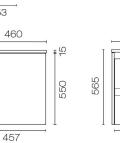

365

1158

470

95

365

115

Stanza Spio 1200 4 Drawer Vanity Centre Basin

Code: STS120.W4C

| Brand               | Progetto                                                                  |
|---------------------|---------------------------------------------------------------------------|
| Designer            | Plumbline                                                                 |
| Origin              | Cabinet: New Zealand                                                      |
| Installation        | Wall hung                                                                 |
| Width (mm)          | 1200                                                                      |
| Depth (mm)          | 460                                                                       |
| Height (mm)         | 565                                                                       |
| Warranty            | 7 Years                                                                   |
| Overflow            | No                                                                        |
| Waste Size          | 32mm                                                                      |
| Waste Included      | No                                                                        |
| Taphole             | None (can be drilled onsite with drill bit supplied)                      |
| Soft Close Drawer/s | Yes                                                                       |
| Cabinet Material    | Oak Veneer                                                                |
| Vanity Top Material | Solid Surface                                                             |
| Approx Lead Time    | 10 weeks may apply for some colours. Please enquire for accurate leadtime |
| Notes               | Custom paint colour \$POA                                                 |
| Other Information   | Vanity top is repairable and renewable                                    |