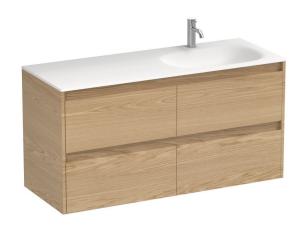

## Stanza Spio 1200 4 Drawer Vanity Right Basin

Code: STS120.W4R

Brand Progetto

Designer Plumbline

Origin Cabinet: New Zealand

Installation Wall hung Width (mm) 1200 Depth (mm) 460 Height (mm) 565 Warranty 7 Years Overflow No **Waste Size** 32mm **Waste Included** No

**Taphole** None (can be drilled onsite with drill bit supplied)

Soft Close Drawer/s Yes

Cabinet MaterialOak VeneerVanity Top MaterialSolid Surface

**Approx Lead Time** 10 weeks may apply for some colours. Please enquire for