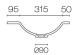

## Stanza Spio 1500 2 Drawer Vanity Centre Basin

Code: STS150.S2C

| Brand                   | Progetto                                                                  |
|-------------------------|---------------------------------------------------------------------------|
| Designer                | Plumbline                                                                 |
| Origin                  | Cabinet: New Zealand                                                      |
| Installation            | Wall hung                                                                 |
| Width (mm)              | 1500                                                                      |
| Depth (mm)              | 460                                                                       |
| Height (mm)             | 415                                                                       |
| Warranty                | 7 Years                                                                   |
| Overflow                | No                                                                        |
| Waste Size              | 32mm                                                                      |
| Waste Included          | No                                                                        |
| Taphole                 | None (can be drilled onsite with drill bit supplied)                      |
| Soft Close Drawer/s     | Yes                                                                       |
| <b>Cabinet Material</b> | Oak Veneer                                                                |
| Vanity Top Material     | Solid Surface                                                             |
| Approx Lead Time        | 10 weeks may apply for some colours. Please enquire for accurate leadtime |
| Notes                   | Custom paint colour \$POA                                                 |
| Other Information       | Vanity top is repairable and renewable                                    |