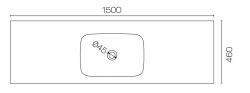

## Stanza Spio 1500 2 Drawer Vanity Centre Basin

Code: STS150.S2C

| Brand                   | Progetto                                                                  |
|-------------------------|---------------------------------------------------------------------------|
| Designer                | Plumbline                                                                 |
| Origin                  | Cabinet: New Zealand                                                      |
| Installation            | Wall hung                                                                 |
| Width (mm)              | 1500                                                                      |
| Depth (mm)              | 460                                                                       |
| Height (mm)             | 415                                                                       |
| Warranty                | 7 Years                                                                   |
| Overflow                | No                                                                        |
| Waste Size              | 32mm                                                                      |
| Waste Included          | No                                                                        |
| Taphole                 | None (can be drilled onsite with drill bit supplied)                      |
| Soft Close Drawer/s     | Yes                                                                       |
| <b>Cabinet Material</b> | Oak Veneer                                                                |
| Vanity Top Material     | Solid Surface                                                             |
| Approx Lead Time        | 10 weeks may apply for some colours. Please enquire for accurate leadtime |
| Notes                   | Custom paint colour \$POA                                                 |
| Other Information       | Vanity top is repairable and renewable                                    |