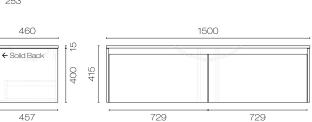

## Stanza Spio 1500 2 Drawer Vanity Centre Basin

Code: STS150.S2C

| Brand                   | Progetto                                                                  |
|-------------------------|---------------------------------------------------------------------------|
| Designer                | Plumbline                                                                 |
| Origin                  | Cabinet: New Zealand                                                      |
| Installation            | Wall hung                                                                 |
| Width (mm)              | 1500                                                                      |
| Depth (mm)              | 460                                                                       |
| Height (mm)             | 415                                                                       |
| Warranty                | 7 Years                                                                   |
| Overflow                | No                                                                        |
| Waste Size              | 32mm                                                                      |
| Waste Included          | No                                                                        |
| Taphole                 | None (can be drilled onsite with drill bit supplied)                      |
| Soft Close Drawer/s     | Yes                                                                       |
| <b>Cabinet Material</b> | Oak Veneer                                                                |
| Vanity Top Material     | Solid Surface                                                             |
| Approx Lead Time        | 10 weeks may apply for some colours. Please enquire for accurate leadtime |
| Notes                   | Custom paint colour \$POA                                                 |
| Other Information       | Vanity top is repairable and renewable                                    |