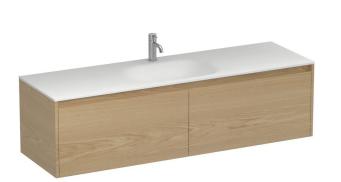

## Stanza Spio 1500 2 Drawer Vanity Centre Basin

Code: STS150.S2C

| Brand                   | Progetto                                                                  |
|-------------------------|---------------------------------------------------------------------------|
| Designer                | Plumbline                                                                 |
| Origin                  | Cabinet: New Zealand                                                      |
| Installation            | Wall hung                                                                 |
| Width (mm)              | 1500                                                                      |
| Depth (mm)              | 460                                                                       |
| Height (mm)             | 415                                                                       |
| Warranty                | 7 Years                                                                   |
| Overflow                | No                                                                        |
| Waste Size              | 32mm                                                                      |
| Waste Included          | No                                                                        |
| Taphole                 | None (can be drilled onsite with drill bit supplied)                      |
| Soft Close Drawer/s     | Yes                                                                       |
| <b>Cabinet Material</b> | Oak Veneer                                                                |
| Vanity Top Material     | Solid Surface                                                             |
| Approx Lead Time        | 10 weeks may apply for some colours. Please enquire for accurate leadtime |
| Notes                   | Custom paint colour \$POA                                                 |
| Other Information       | Vanity top is repairable and renewable                                    |