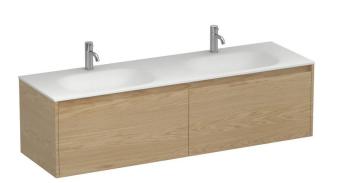

## Stanza Spio 1500 2 Drawer Vanity Double Basin

Code: STS150.S2D

| Brand               | Progetto                                                                  |
|---------------------|---------------------------------------------------------------------------|
| Designer            | Plumbline                                                                 |
| Origin              | Cabinet: New Zealand                                                      |
| Installation        | Wall hung                                                                 |
| Width (mm)          | 1500                                                                      |
| Depth (mm)          | 460                                                                       |
| Height (mm)         | 415                                                                       |
| Warranty            | 7 Years                                                                   |
| Overflow            | No                                                                        |
| Waste Size          | 32mm                                                                      |
| Waste Included      | No                                                                        |
| Taphole             | None (can be drilled onsite with drill bit supplied)                      |
| Soft Close Drawer/s | Yes                                                                       |
| Cabinet Material    | Oak Veneer                                                                |
| Vanity Top Material | Solid Surface                                                             |
| Approx Lead Time    | 10 weeks may apply for some colours. Please enquire for accurate leadtime |
| Notes               | Custom paint colour \$POA                                                 |
| Other Information   | Vanity top is repairable and renewable                                    |