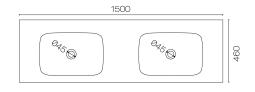

## Stanza Spio 1500 2 Drawer Vanity Double Basin

Code: STS150.S2D

| Brand               | Progetto                                                                  |
|---------------------|---------------------------------------------------------------------------|
| Designer            | Plumbline                                                                 |
| Origin              | Cabinet: New Zealand                                                      |
| Installation        | Wall hung                                                                 |
| Width (mm)          | 1500                                                                      |
| Depth (mm)          | 460                                                                       |
| Height (mm)         | 415                                                                       |
| Warranty            | 7 Years                                                                   |
| Overflow            | No                                                                        |
| Waste Size          | 32mm                                                                      |
| Waste Included      | No                                                                        |
| Taphole             | None (can be drilled onsite with drill bit supplied)                      |
| Soft Close Drawer/s | Yes                                                                       |
| Cabinet Material    | Oak Veneer                                                                |
| Vanity Top Material | Solid Surface                                                             |
| Approx Lead Time    | 10 weeks may apply for some colours. Please enquire for accurate leadtime |
| Notes               | Custom paint colour \$POA                                                 |
| Other Information   | Vanity top is repairable and renewable                                    |