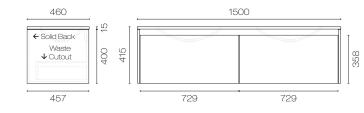

## Stanza Spio 1500 2 Drawer Vanity Double Basin

Code: STS150.S2D

| Brand               | Progetto                                                                  |
|---------------------|---------------------------------------------------------------------------|
| Designer            | Plumbline                                                                 |
| Origin              | Cabinet: New Zealand                                                      |
| Installation        | Wall hung                                                                 |
| Width (mm)          | 1500                                                                      |
| Depth (mm)          | 460                                                                       |
| Height (mm)         | 415                                                                       |
| Warranty            | 7 Years                                                                   |
| Overflow            | No                                                                        |
| Waste Size          | 32mm                                                                      |
| Waste Included      | No                                                                        |
| Taphole             | None (can be drilled onsite with drill bit supplied)                      |
| Soft Close Drawer/s | Yes                                                                       |
| Cabinet Material    | Oak Veneer                                                                |
| Vanity Top Material | Solid Surface                                                             |
| Approx Lead Time    | 10 weeks may apply for some colours. Please enquire for accurate leadtime |
| Notes               | Custom paint colour \$POA                                                 |
| Other Information   | Vanity top is repairable and renewable                                    |