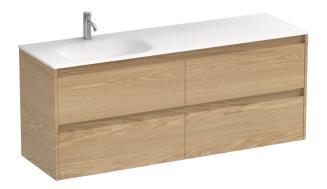

## Stanza Spio 1500 4 Drawer Vanity Left Basin

Code: STS150.W4L

| Brand               | Progetto                                                                  |
|---------------------|---------------------------------------------------------------------------|
| Designer            | Plumbline                                                                 |
| Origin              | Cabinet: New Zealand                                                      |
| Installation        | Wall hung                                                                 |
| Width (mm)          | 1500                                                                      |
| Depth (mm)          | 460                                                                       |
| Height (mm)         | 565                                                                       |
| Warranty            | 7 Years                                                                   |
| Overflow            | No                                                                        |
| Waste Size          | 32mm                                                                      |
| Waste Included      | No                                                                        |
| Taphole             | None (can be drilled onsite with drill bit supplied)                      |
| Soft Close Drawer/s | Yes                                                                       |
| Cabinet Material    | Oak Veneer                                                                |
| Vanity Top Material | Solid Surface                                                             |
| Approx Lead Time    | 10 weeks may apply for some colours. Please enquire for accurate leadtime |
| Notes               | Custom paint colour \$POA                                                 |
| Other Information   | Vanity top is repairable and renewable                                    |