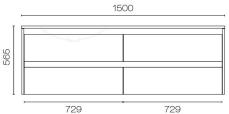

## Stanza Spio 1500 4 Drawer Vanity Left Basin

Code: STS150.W4L

| Brand               | Progetto                                                                  |
|---------------------|---------------------------------------------------------------------------|
| Designer            | Plumbline                                                                 |
| Origin              | Cabinet: New Zealand                                                      |
| Installation        | Wall hung                                                                 |
| Width (mm)          | 1500                                                                      |
| Depth (mm)          | 460                                                                       |
| Height (mm)         | 565                                                                       |
| Warranty            | 7 Years                                                                   |
| Overflow            | No                                                                        |
| Waste Size          | 32mm                                                                      |
| Waste Included      | No                                                                        |
| Taphole             | None (can be drilled onsite with drill bit supplied)                      |
| Soft Close Drawer/s | Yes                                                                       |
| Cabinet Material    | Oak Veneer                                                                |
| Vanity Top Material | Solid Surface                                                             |
| Approx Lead Time    | 10 weeks may apply for some colours. Please enquire for accurate leadtime |
| Notes               | Custom paint colour \$POA                                                 |
| Other Information   | Vanity top is repairable and renewable                                    |