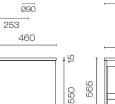

## Stanza Spio 1500 4 Drawer Vanity Left Basin

Code: STS150.W4L

| Brand               | Progetto                                                                  |
|---------------------|---------------------------------------------------------------------------|
| Designer            | Plumbline                                                                 |
| Origin              | Cabinet: New Zealand                                                      |
| Installation        | Wall hung                                                                 |
| Width (mm)          | 1500                                                                      |
| Depth (mm)          | 460                                                                       |
| Height (mm)         | 565                                                                       |
| Warranty            | 7 Years                                                                   |
| Overflow            | No                                                                        |
| Waste Size          | 32mm                                                                      |
| Waste Included      | No                                                                        |
| Taphole             | None (can be drilled onsite with drill bit supplied)                      |
| Soft Close Drawer/s | Yes                                                                       |
| Cabinet Material    | Oak Veneer                                                                |
| Vanity Top Material | Solid Surface                                                             |
| Approx Lead Time    | 10 weeks may apply for some colours. Please enquire for accurate leadtime |
| Notes               | Custom paint colour \$POA                                                 |
| Other Information   | Vanity top is repairable and renewable                                    |