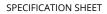

## Stanza Spio 1500 4 Drawer Vanity Left Basin

Code: STS150.W4L

| Brand               | Progetto                                                                  |
|---------------------|---------------------------------------------------------------------------|
| Designer            | Plumbline                                                                 |
| Origin              | Cabinet: New Zealand                                                      |
| Installation        | Wall hung                                                                 |
| Width (mm)          | 1500                                                                      |
| Depth (mm)          | 460                                                                       |
| Height (mm)         | 565                                                                       |
| Warranty            | 7 Years                                                                   |
| Overflow            | No                                                                        |
| Waste Size          | 32mm                                                                      |
| Waste Included      | No                                                                        |
| Taphole             | None (can be drilled onsite with drill bit supplied)                      |
| Soft Close Drawer/s | Yes                                                                       |
| Cabinet Material    | Oak Veneer                                                                |
| Vanity Top Material | Solid Surface                                                             |
| Approx Lead Time    | 10 weeks may apply for some colours. Please enquire for accurate leadtime |
| Notes               | Custom paint colour \$POA                                                 |
| Other Information   | Vanity top is repairable and renewable                                    |