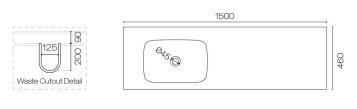

## Stanza Spio 1500 4 Drawer Vanity Left Basin

Code: STS150.W4L

| Brand               | Progetto                                                                  |
|---------------------|---------------------------------------------------------------------------|
| Designer            | Plumbline                                                                 |
| Origin              | Cabinet: New Zealand                                                      |
| Installation        | Wall hung                                                                 |
| Width (mm)          | 1500                                                                      |
| Depth (mm)          | 460                                                                       |
| Height (mm)         | 565                                                                       |
| Warranty            | 7 Years                                                                   |
| Overflow            | No                                                                        |
| Waste Size          | 32mm                                                                      |
| Waste Included      | No                                                                        |
| Taphole             | None (can be drilled onsite with drill bit supplied)                      |
| Soft Close Drawer/s | Yes                                                                       |
| Cabinet Material    | Oak Veneer                                                                |
| Vanity Top Material | Solid Surface                                                             |
| Approx Lead Time    | 10 weeks may apply for some colours. Please enquire for accurate leadtime |
| Notes               | Custom paint colour \$POA                                                 |
| Other Information   | Vanity top is repairable and renewable                                    |