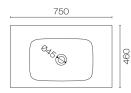

## Stanza Spio 750 1 Drawer Vanity

Code: STS75.S1C

| Brand                   | Progetto                                                                  |
|-------------------------|---------------------------------------------------------------------------|
| Designer                | Plumbline                                                                 |
| Origin                  | Cabinet: New Zealand                                                      |
| Installation            | Wall hung                                                                 |
| Width (mm)              | 750                                                                       |
| Depth (mm)              | 460                                                                       |
| Height (mm)             | 415                                                                       |
| Warranty                | 7 Years                                                                   |
| Overflow                | No                                                                        |
| Waste Size              | 32mm                                                                      |
| Waste Included          | No                                                                        |
| Taphole                 | None (can be drilled onsite with drill bit supplied)                      |
| Soft Close Drawer/s     | Yes                                                                       |
| <b>Cabinet Material</b> | Oak Veneer                                                                |
| Vanity Top Material     | Solid Surface                                                             |
| Approx Lead Time        | 10 weeks may apply for some colours. Please enquire for accurate leadtime |
| Notes                   | Custom paint colour \$POA                                                 |
| Other Information       | Vanity top is repairable and renewable                                    |