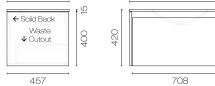

## Stanza Spio 750 1 Drawer Vanity

Code: STS75.S1C

| Brand                   | Progetto                                                                  |
|-------------------------|---------------------------------------------------------------------------|
| Designer                | Plumbline                                                                 |
| Origin                  | Cabinet: New Zealand                                                      |
| Installation            | Wall hung                                                                 |
| Width (mm)              | 750                                                                       |
| Depth (mm)              | 460                                                                       |
| Height (mm)             | 415                                                                       |
| Warranty                | 7 Years                                                                   |
| Overflow                | No                                                                        |
| Waste Size              | 32mm                                                                      |
| Waste Included          | No                                                                        |
| Taphole                 | None (can be drilled onsite with drill bit supplied)                      |
| Soft Close Drawer/s     | Yes                                                                       |
| <b>Cabinet Material</b> | Oak Veneer                                                                |
| Vanity Top Material     | Solid Surface                                                             |
| Approx Lead Time        | 10 weeks may apply for some colours. Please enquire for accurate leadtime |
| Notes                   | Custom paint colour \$POA                                                 |
| Other Information       | Vanity top is repairable and renewable                                    |