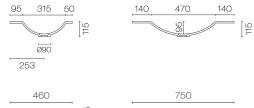

## Stanza Spio 750 1 Drawer Vanity

Code: STS75.S1C

| Brand                   | Progetto                                                                  |
|-------------------------|---------------------------------------------------------------------------|
| Designer                | Plumbline                                                                 |
| Origin                  | Cabinet: New Zealand                                                      |
| Installation            | Wall hung                                                                 |
| Width (mm)              | 750                                                                       |
| Depth (mm)              | 460                                                                       |
| Height (mm)             | 415                                                                       |
| Warranty                | 7 Years                                                                   |
| Overflow                | No                                                                        |
| Waste Size              | 32mm                                                                      |
| Waste Included          | No                                                                        |
| Taphole                 | None (can be drilled onsite with drill bit supplied)                      |
| Soft Close Drawer/s     | Yes                                                                       |
| <b>Cabinet Material</b> | Oak Veneer                                                                |
| Vanity Top Material     | Solid Surface                                                             |
| Approx Lead Time        | 10 weeks may apply for some colours. Please enquire for accurate leadtime |
| Notes                   | Custom paint colour \$POA                                                 |
| Other Information       | Vanity top is repairable and renewable                                    |