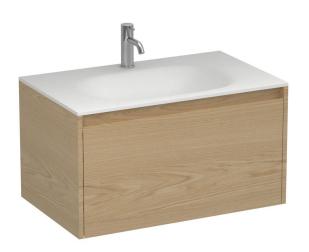

## Stanza Spio 750 1 Drawer Vanity

Code: STS75.S1C

| Brand                   | Progetto                                                                  |
|-------------------------|---------------------------------------------------------------------------|
| Designer                | Plumbline                                                                 |
| Origin                  | Cabinet: New Zealand                                                      |
| Installation            | Wall hung                                                                 |
| Width (mm)              | 750                                                                       |
| Depth (mm)              | 460                                                                       |
| Height (mm)             | 415                                                                       |
| Warranty                | 7 Years                                                                   |
| Overflow                | No                                                                        |
| Waste Size              | 32mm                                                                      |
| Waste Included          | No                                                                        |
| Taphole                 | None (can be drilled onsite with drill bit supplied)                      |
| Soft Close Drawer/s     | Yes                                                                       |
| <b>Cabinet Material</b> | Oak Veneer                                                                |
| Vanity Top Material     | Solid Surface                                                             |
| Approx Lead Time        | 10 weeks may apply for some colours. Please enquire for accurate leadtime |
| Notes                   | Custom paint colour \$POA                                                 |
| Other Information       | Vanity top is repairable and renewable                                    |