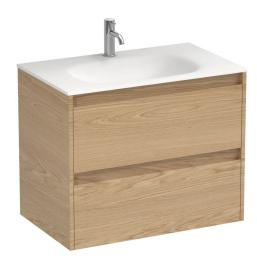

## Stanza Spio 750 2 Drawer Vanity

Code: STS75.W2C

Brand Progetto

Designer Plumbline

Origin Cabinet: New Zealand

**Installation** Wall hung

Width (mm) 750

Depth (mm) 460

Height (mm) 565

Warranty 7 Years

Overflow No

Waste Size 32mm

Waste Included No

**Taphole** None (can be drilled onsite with drill bit supplied)

Soft Close Drawer/s Yes

Cabinet MaterialOak VeneerVanity Top MaterialSolid Surface

**Approx Lead Time** 10 weeks may apply for some colours. Please enquire for

accurate leadtime

Notes Custom paint colour \$POA

**Other Information** Vanity top is repairable and renewable

Scan to View Product Online