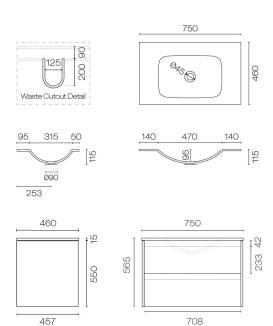

## Stanza Spio 750 2 Drawer Vanity

Code: STS75.W2C

Brand Progetto

Designer Plumbline

Origin Cabinet: New Zealand

**Installation** Wall hung

Width (mm) 750

Depth (mm) 460

Height (mm) 565

Warranty 7 Years

Overflow No

Waste Size 32mm

Waste Included No

**Taphole** None (can be drilled onsite with drill bit supplied)

Soft Close Drawer/s Yes

Cabinet MaterialOak VeneerVanity Top MaterialSolid Surface