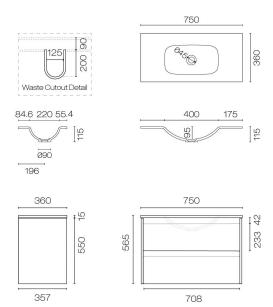

## Stanza Spio Slim 750 2 Drawer Vanity

Code: STS75SL.W2C

Brand Progetto

Designer Plumbline

Origin Cabinet: New Zealand

**Installation** Wall hung

Width (mm) 750

Depth (mm) 360

Height (mm) 565

Warranty 7 Years

Overflow No

Waste Size 32mm

Waste Included No

**Taphole** None (can be drilled onsite with drill bit supplied)

Soft Close Drawer/s Yes

Cabinet MaterialOak VeneerVanity Top MaterialSolid Surface