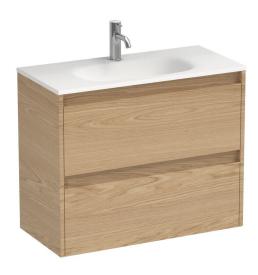

## Stanza Spio Slim 750 2 Drawer Vanity

Code: STS75SL.W2C

Brand Progetto

Designer Plumbline

Origin Cabinet: New Zealand

**Installation** Wall hung

Width (mm) 750

Depth (mm) 360

Height (mm) 565

Warranty 7 Years

Overflow No

Waste Size 32mm

Waste Included No

**Taphole** None (can be drilled onsite with drill bit supplied)

Soft Close Drawer/s Yes

Cabinet MaterialOak VeneerVanity Top MaterialSolid Surface

**Approx Lead Time** 10 weeks may apply for some colours. Please enquire for

accurate leadtime

Notes Custom paint colour \$POA

**Other Information** Vanity top is repairable and renewable

Scan to View Product Online