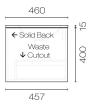

## Stanza Spio 900 1 Drawer Vanity

Code: STS90.S1C

Brand Progetto

Designer Plumbline

Origin Cabinet: New Zealand

**Installation** Wall hung

Width (mm) 900

Depth (mm) 460

Height (mm) 415

Warranty 7 Years

Overflow No

Waste Size 32mm

Waste Included No

**Taphole** None (can be drilled onsite with drill bit supplied)

Soft Close Drawer/s Yes

Cabinet MaterialOak VeneerVanity Top MaterialSolid Surface