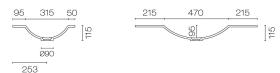

Height (mm) 415

Warranty 7 Years

Overflow No

Waste Size 32mm

Waste Included No

**Taphole** None (can be drilled onsite with drill bit supplied)

Soft Close Drawer/s Yes

Cabinet MaterialOak VeneerVanity Top MaterialSolid Surface