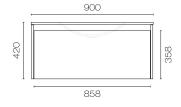

## Stanza Spio 900 1 Drawer Vanity

Code: STS90.S1C

Brand Progetto

Designer Plumbline

Origin Cabinet: New Zealand

**Installation** Wall hung

Width (mm) 900

Depth (mm) 460

Height (mm) 415

Warranty 7 Years

Overflow No

Waste Size 32mm

Waste Included No

**Taphole** None (can be drilled onsite with drill bit supplied)

Soft Close Drawer/s Yes

Cabinet MaterialOak VeneerVanity Top MaterialSolid Surface