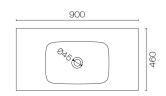

## Stanza Spio 900 1 Drawer Vanity

Code: STS90.S1C

Brand Progetto

Designer Plumbline

Origin Cabinet: New Zealand

**Installation** Wall hung

Width (mm) 900

Depth (mm) 460

Height (mm) 415

Warranty 7 Years

Overflow No

Waste Size 32mm

Waste Included No

**Taphole** None (can be drilled onsite with drill bit supplied)

Soft Close Drawer/s Yes

Cabinet MaterialOak VeneerVanity Top MaterialSolid Surface