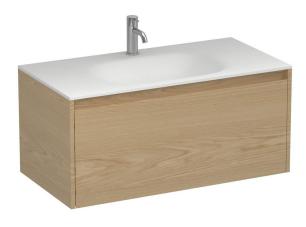

## Stanza Spio 900 1 Drawer Vanity

Code: STS90.S1C

Brand Progetto

Designer Plumbline

Origin Cabinet: New Zealand

**Installation** Wall hung

Width (mm) 900

Depth (mm) 460

Height (mm) 415

Warranty 7 Years

Overflow No

Waste Size 32mm

Waste Included No

**Taphole** None (can be drilled onsite with drill bit supplied)

Soft Close Drawer/s Yes

Cabinet MaterialOak VeneerVanity Top MaterialSolid Surface