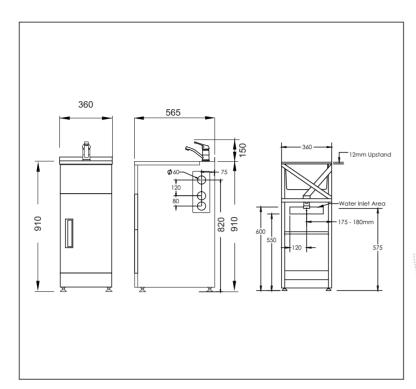

## Studio360 XS

Code: STUDIO360 XS Stainless Steel top with Short Spout Swivel Sink Mixer

- · Robust long-life powder-coated galvanised steel cabinet with rear diagonal brace
- · Pressed seamless laundry tub with anti-drip lip
- 5 year warranty on single lever mixer and Laundry Cabinet
- · Recessed metal door handle
- · Reinforced double skinned door to prevent 'door wobble'
- · Reversible door
- · Door storage basket
- · Magnetic door catches
- · Melamine-coated shelf and floor for storage
- · Metal waste with lint strainer
- 20 Year warranty on stainless steel bowl and ceramic cartridge
- · Adjustable feet from inside the cabinet (approximately 15mm adjustment)
- · Child safety lock
- Designer overflow capacity greater than 25 ℓ/min
- Standard tap height approximately (≈) 150mm
- Waste outlet 590mm to 605mm from ground depending on height adjustment on feet
- · Area Allowed for Water Inlet Location:
  - Maximum Height (from floor): 600mm
  - Minimum Height (from floor): 550mm
  - Recommended Height (from floor): 575mm
    Maximum Width (from Centre line): ± 120 mm

Note: Inlets can be anywhere in this area provided they do not interfere with trap or waste line