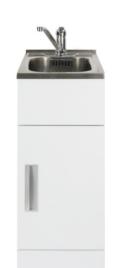

## Studio 360

Code: Studio360

Stainless Steel top with Sink Mixer

- Robust long-life powder-coated galvanised steel cabinet with rear diagonal brace
- · Pressed seamless laundry tub with anti-drip lip
- 5 year warranty on single lever mixer and Laundry Cabinet
- · Recessed metal door handle
- Reinforced full-width door to prevent 'door wobble'
- · Reversible door
- · Door storage basket
- Magnetic door catches
- · Meltica-coated shelf and floor for storage
- · Metal waste with lint strainer
- 20 Year warranty on stainless steel bowl and ceramic cartridge
- · Height easily adjustable via feet (approximately 15mm adjustment)
- · Child safety lock
- Designer overflow capacity greater than 25 l/min
- Standard tap height approximately (≈) 165mm
- Waste outlet 590mm to 605mm from ground depending on height adjustment on feet
- Area Allowed for Water Inlet Location:
  - Maximum Height (from floor): 600mm
  - Minimum Height (from floor): 550mm
  - Recommended Height (from floor): 575mm
    Maximum Width (from Centre line): ± 120 mm