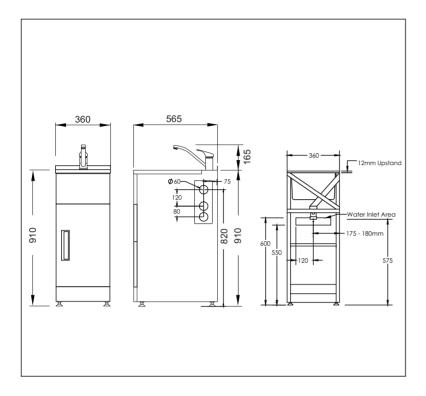

## Studio 360

Code: Studio360

Stainless Steel top with Sink Mixer

- Robust long-life powder-coated galvanised steel cabinet with rear diagonal brace
- · Pressed seamless laundry tub with anti-drip lip
- 5 year warranty on single lever mixer and Laundry Cabinet
- · Recessed metal door handle
- Reinforced full-width door to prevent 'door wobble'
- · Reversible door
- · Door storage basket
- Magnetic door catches
- · Meltica-coated shelf and floor for storage
- · Metal waste with lint strainer
- 20 Year warranty on stainless steel bowl and ceramic cartridge
- · Height easily adjustable via feet (approximately 15mm adjustment)
- · Child safety lock
- Designer overflow capacity greater than 25 l/min
- Standard tap height approximately (≈) 165mm
- Waste outlet 590mm to 605mm from ground depending on height adjustment on feet
- Area Allowed for Water Inlet Location:
  - Maximum Height (from floor): 600mm
  - Minimum Height (from floor): 550mm
  - Recommended Height (from floor): 575mm
    Maximum Width (from Centre line): ± 120 mm

**Note**: Inlets can be anywhere in this area provided they do not interfere with trap or waste line