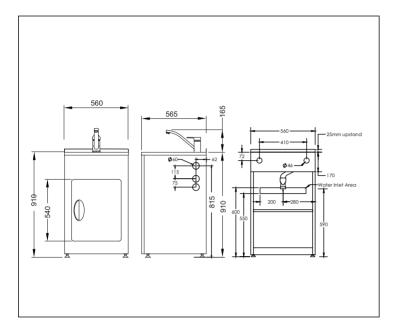

## Studio560

- · Robust long-life powder-coated galvanised steel cabinet
- · Pressed seamless laundry tub with anti-drip lip
- · Recessed door handle
- · Reversible door
- · Door storage basket
- · Magnetic door catches
- · Metal waste with lint strainer
- 20 year warranty on stainless steel bowl and ceramic cartridge
- Height easily adjustable via feet (approximately 15mm adjustment)
- Designer overflow capacity greater than 25 l/min
- Standard tap height approximately (≈) 165mm
- Waste outlet 590mm to 605mm from the ground depending on height adjustment on feet
- 5 year warranty on Laundry Tub cabinet and Single lever mixer

## • Area Allowed for Water Inlet Location:

- Maximum Height (from floor): 600mm
- Minimum Height (from floor): 550mm
- Recommended Height (from floor): 575mm
  Maximum Width (from Centre line): ± 200 mm

Note: Inlets can be anywhere in this area provided they do not interfere with trap or waste line

Suitable for low/unequal & mains pressure systems

Recommended Operational Pressure Range: 35 - 600 kPa Maximum Operating Temp: 80°C Never to Exceed: 1000 kPa