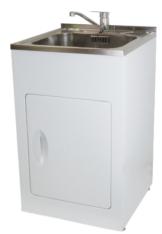

## Studio560

- · Robust long-life powder-coated galvanised steel cabinet
- · Pressed seamless laundry tub with anti-drip lip
- · Recessed door handle
- · Reversible door
- · Door storage basket
- · Magnetic door catches
- · Metal waste with lint strainer
- 20 year warranty on stainless steel bowl and ceramic cartridge
- Height easily adjustable via feet (approximately 15mm adjustment)
- Designer overflow capacity greater than 25 l/min
- Standard tap height approximately (≈) 165mm
- Waste outlet 590mm to 605mm from the ground depending on height adjustment on feet
- 5 year warranty on Laundry Tub cabinet and Single lever mixer