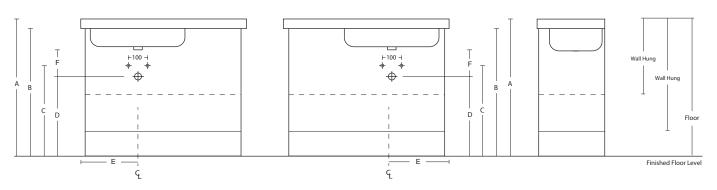

## **Plumbing Positions**

PLEASE NOTE: With wall hung vanities, we suggest you adjust the measurements to suit your individual height preference

Slim 600, 1200

| Description | Basin Size                 | Basin Type                         | A<br>(Basin Top) | B<br>(Cabinet<br>Height) | С   | D   | Е       | F   |
|-------------|----------------------------|------------------------------------|------------------|--------------------------|-----|-----|---------|-----|
| Selina      | Single 600, 1200           | Selina - Mineral Cast              | 850              | 800                      | 700 | 640 | € Basin | 110 |
| Selina      | Single 900 Left, 900 Right | Selina - Mineral Cast Left & Right | 850              | 800                      | 700 | 640 | 300     | 110 |

If you increase or decrease height of basin (i.e. dimension A) then C+D dimensions must be amended accordingly.

 ${\sf F}$  measurement is boottom of basin outlet to centre of wall waste pipe - if another waste trap is used, you will have to confirm  ${\sf F}$  measurement suits or adjust accordingly.

NOTE: Waste outlet positioned for standard chrome bottletrap and pop-up basin waste.

Revised: 12/2015