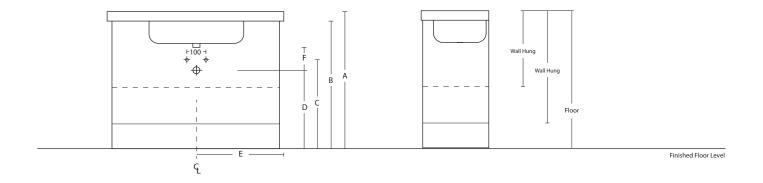

## **Plumbing Positions**

PLEASE NOTE: With wall hung vanities, we suggest you adjust the measurements to suit your individual height preference

Slim 600, 1200

| Description | Basin Size                 | Basin Type                         | A<br>(Basin Top) | B<br>(Cabinet<br>Height) | С   | D   | Е       | F   |
|-------------|----------------------------|------------------------------------|------------------|--------------------------|-----|-----|---------|-----|
| Selina      | Single 600, 1200           | Selina - Mineral Cast              | 850              | 800                      | 700 | 640 | € Basin | 110 |
| Selina      | Single 900 Left, 900 Right | Selina - Mineral Cast Left & Right | 850              | 800                      | 700 | 640 | 300     | 110 |

If you increase or decrease height of basin (i.e. dimension A) then C+D dimensions must be amended accordingly.

 ${\sf F}$  measurement is boottom of basin outlet to centre of wall waste pipe - if another waste trap is used, you will have to confirm  ${\sf F}$  measurement suits or adjust accordingly.

NOTE: Waste outlet positioned for standard chrome bottletrap and pop-up basin waste.

Revised: 12/2015