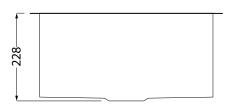

## **FEATURES**

- Dimensions W 500 x H 228 x D 450mm
- Integrated undermount stainless steel laundry sink.
- Pair with our Laundry Cabinets with Kordura top, available in a variety of sizes and finishes.
- · Includes a convenient basket waste.
- Tub water capcacity: 36L to overflow, 43L to top.
- · Stainless Steel 304.
- NB: Designed for laundry cabinets only (not sold separately).

**TECHNICAL DRAWINGS** 

Top Front

## NOTES

• Tapware & accessories not included. • Drawing indicates the technical measurement only and is not a reflection of how the product will look. Sizes nominal only. Drawings in millimetres. Not to scale. July 2021.