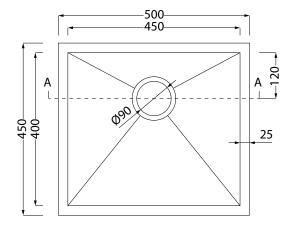

## **FEATURES**

- Dimensions W 500 x H 228 x D 450mm
- Integrated undermount stainless steel laundry sink.
- Pair with our Laundry Cabinets with Kordura top, available in a variety of sizes and finishes.
- · Includes a convenient basket waste.
- Tub water capcacity: 36L to overflow, 43L to top.
- · Stainless Steel 304.
- NB: Designed for laundry cabinets only (not sold separately).

**TECHNICAL DRAWINGS** 

Top Front

## NOTES

• Tapware & accessories not included. • Drawing indicates the technical measurement only and is not a reflection of how the product will look. Sizes nominal only. Drawings in millimetres. Not to scale. July 2021.