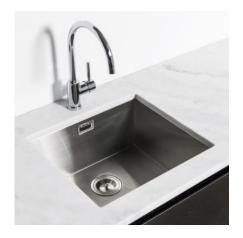

## **LAU\DRY**

DESCRIPTION PRODUCT CODE

Stainless Steel Inset Laundry Sink 500

5045

## **FEATURES**

- Dimensions W 500 x H 228 x D 450mm
- Integrated undermount stainless steel laundry sink.
- Pair with our Laundry Cabinets with Kordura top, available in a variety of sizes and finishes.
- · Includes a convenient basket waste.
- Tub water capcacity: 36L to overflow, 43L to top.
- · Stainless Steel 304.
- NB: Designed for laundry cabinets only (not sold separately).