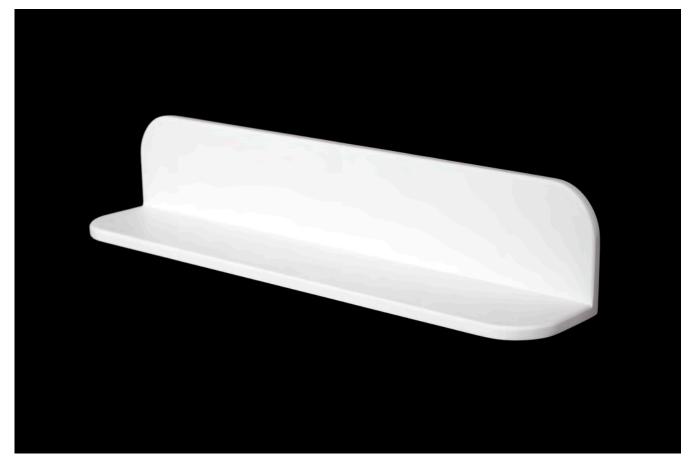

## shelf

Combine striking contemporary style and space saving convenience with an elegant and practical bathroom shelf made of solid composite stone with a matt white finish.

## **Features**

- Ideal and convenient storage option for your necessities in the bathroom
- Material: Solid Composite Stone
- Colour: Matt White

| Product Code | Dimensions            |  |
|--------------|-----------------------|--|
| SH014        | 120h x 120w x 600d mm |  |