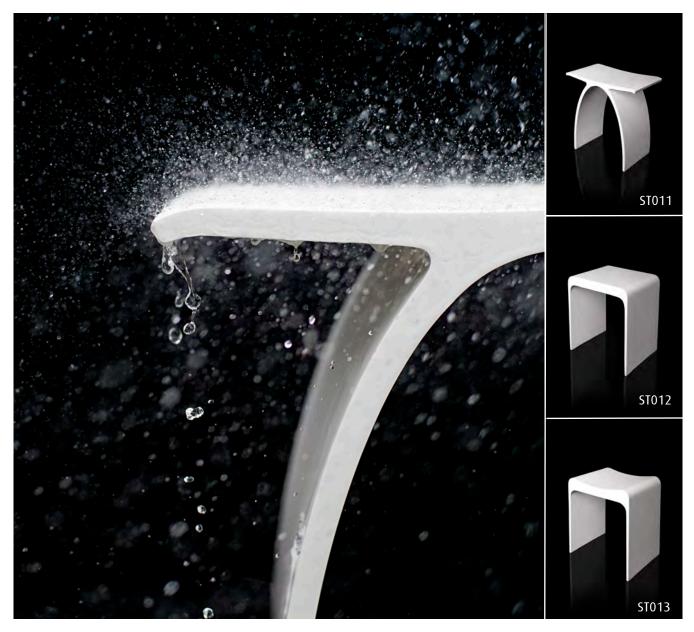

## stools

Tranquillity designer stools can truly transform your bathroom, giving it a touch of elegance. Crafted from solid composite stone with a unique matt white finish, their simple design exudes luxury. Make your bathroom and shower a spa-like retreat with a sleek and stylish Tranquillity stool.

| Features                                                                                                      | Product Code | Dimensions            |
|---------------------------------------------------------------------------------------------------------------|--------------|-----------------------|
| <ul> <li>Beautifully designed</li> <li>Material: Solid Composite Stone</li> <li>Colour: Matt White</li> </ul> | ST011        | 420h x 230w x 430d mm |
|                                                                                                               | ST012        | 400h x 300w x 430d mm |
|                                                                                                               | ST013        | 400h x 300w x 430d mm |