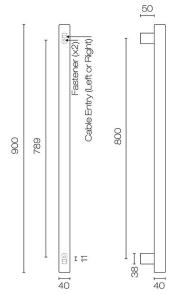

## Grab 90 Vertical Heated Towel Rail

Code: TRH6.90

Brand Avenir
Origin Australia

Finish Mirror polished
Installation Wall mount

IP Rating IPX5

Watts / Voltage 33W / 24V

Wet Area Suitable Yes
Width (mm) 40
Depth (mm) 90
Height (mm) 900
Warranty 10 Years
Material Stainless Steel

TRTR200-24V) Max 6 rails per transformer

**Other Information** Optional Timer available. Concealed wiring through either

leg. Includes MDF mounting template & drill bits. Replaceable heating elements. Can be installed vertical or horizontal