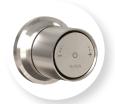

Chrome | FD-TBFC

Brushed Gold FD-TBFBG

Matte Black FD-TBFMB

Brushed Nickel FD-TBFBN

Brushed Gunmetal FD-TBFGM

Brushed Bronze

Matte Black Gloss Black FD-TBFMB-GB

<sup>\*</sup>Fixed flow rate only, i.e no flow adjustment function. If you would like to control the flow rate for this product, simply purchase the Tate Digital Shower Mixer and pair it with the Tate Wall Mounted Spout or Tate Deck Mounted Spout.