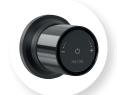

Chrome | FD-TBFC

Brushed Gold FD-TBFBG

Matte Black FD-TBFMB

Brushed Nickel FD-TBFBN

Brushed Gunmetal FD-TBFGM

Brushed Bronze

Matte Black Gloss Black FD-TBFMB-GB

<sup>\*</sup>Fixed flow rate only, i.e no flow adjustment function. If you would like to control the flow rate for this product, simply purchase the Tate Digital Shower Mixer and pair it with the Tate Wall Mounted Spout or Tate Deck Mounted Spout.