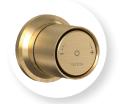

## **FEATURES & BENEFITS**

- Suitable for mains pressure only (up to 500kPa)
- · Available in chrome & PVD finishes
- Suitable for left or right-handed installation
- LED lights indicate change in water temperature
- Three programmable memory settings for temperature and flow rate\*
- Programmable maximum run time
- · Ambient light setting function
- Gradual temperature change
- 5 year warranty

Chrome | FD-TBFC

Brushed Gold FD-TBFBG

Matte Black FD-TBFMB

Brushed Nickel FD-TBFBN

Brushed Gunmetal FD-TBFGM

Brushed Bronze

Matte Black Gloss Black FD-TBFMB-GB

<sup>\*</sup>Fixed flow rate only, i.e no flow adjustment function. If you would like to control the flow rate for this product, simply purchase the Tate Digital Shower Mixer and pair it with the Tate Wall Mounted Spout or Tate Deck Mounted Spout.