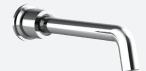

## TECHNICAL PRODUCT INFORMATION

## **TATE**

## DIGITAL WALL MOUNTED MIXER

## **FEATURES & BENEFITS**

- Suitable for mains pressure only (up to 500kPa)
- · Available in chrome & PVD finishes
- Suitable for left or right-handed installation
- LED lights indicate change in water temperature
- Three programmable memory settings for temperature and flow rate\*
- Programmable maximum run time
- · Ambient light setting function
- Gradual temperature change
- 5 year warranty





Chrome | FD-TBFC



Brushed Gold FD-TBFBG



Matte Black FD-TBFMB



Brushed Nickel FD-TBFBN



Brushed Gunmetal FD-TBFGM



Brushed Bronze



Matte Black Gloss Black FD-TBFMB-GB



<sup>\*</sup>Fixed flow rate only, i.e no flow adjustment function. If you would like to control the flow rate for this product, simply purchase the Tate Digital Shower Mixer and pair it with the Tate Wall Mounted Spout or Tate Deck Mounted Spout.



WHEN INSTALLED AS BASIN MIXER