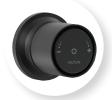

## **FEATURES & BENEFITS**

- Suitable for mains pressure only (up to 500kPa)
- · Available in chrome & PVD finishes
- Suitable for left or right-handed installation
- LED lights indicate change in water temperature
- Three programmable memory settings for temperature and flow rate\*
- Programmable maximum run time
- · Ambient light setting function
- Gradual temperature change
- 5 year warranty

Chrome | FD-TBFC

Brushed Gold FD-TBFBG

Matte Black FD-TBFMB

Brushed Nickel FD-TBFBN

Brushed Gunmetal FD-TBFGM

Brushed Bronze

Matte Black Gloss Black FD-TBFMB-GB

<sup>\*</sup>Fixed flow rate only, i.e no flow adjustment function. If you would like to control the flow rate for this product, simply purchase the Tate Digital Shower Mixer and pair it with the Tate Wall Mounted Spout or Tate Deck Mounted Spout.