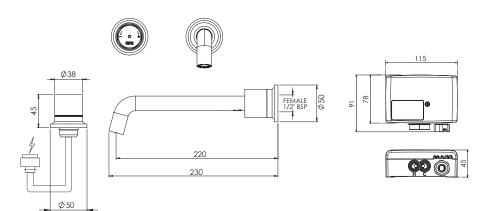

## DIGITAL WALL MOUNTED MIXER

## **FEATURES & BENEFITS**

- Suitable for mains pressure only (up to 500kPa)
- · Available in chrome & PVD finishes
- Suitable for left or right-handed installation
- LED lights indicate change in water temperature
- Three programmable memory settings for temperature and flow rate\*
- Programmable maximum run time
- · Ambient light setting function
- Gradual temperature change
- 5 year warranty