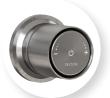

Chrome | FD-TBFC

Brushed Gold FD-TBFBG

Matte Black FD-TBFMB

Brushed Nickel FD-TBFBN

Brushed Gunmetal FD-TBFGM

Brushed Bronze

Matte Black Gloss Black FD-TBFMB-GB

<sup>\*</sup>Fixed flow rate only, i.e no flow adjustment function. If you would like to control the flow rate for this product, simply purchase the Tate Digital Shower Mixer and pair it with the Tate Wall Mounted Spout or Tate Deck Mounted Spout.