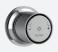

## **FEATURES & BENEFITS**

- Suitable for mains pressure only (up to 500kPa)
- · Available in chrome & PVD finishes
- Suitable for left or right-handed installation
- LED lights indicate change in water temperature
- Three programmable memory settings for temperature and flow rate\*
- Programmable maximum run time
- · Ambient light setting function
- Gradual temperature change
- 5 year warranty

Chrome | FD-TBFC

Brushed Gold FD-TBFBG

Matte Black FD-TBFMB

Brushed Nickel FD-TBFBN

Brushed Gunmetal FD-TBFGM

Brushed Bronze

Matte Black Gloss Black FD-TBFMB-GB

<sup>\*</sup>Fixed flow rate only, i.e no flow adjustment function. If you would like to control the flow rate for this product, simply purchase the Tate Digital Shower Mixer and pair it with the Tate Wall Mounted Spout or Tate Deck Mounted Spout.