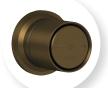

Chrome | FD-TBFC

Brushed Gold FD-TBFBG

Matte Black FD-TBFMB

Brushed Nickel FD-TBFBN

Brushed Gunmetal FD-TBFGM

Brushed Bronze

Matte Black Gloss Black FD-TBFMB-GB

<sup>\*</sup>Fixed flow rate only, i.e no flow adjustment function. If you would like to control the flow rate for this product, simply purchase the Tate Digital Shower Mixer and pair it with the Tate Wall Mounted Spout or Tate Deck Mounted Spout.