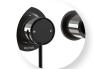

TBFBN-MB

Brushed Nickel Matte Black

Brushed Nickel Brushed Gold TBFBN-BG

Matte Black Brushed Gunmetal TBFMB-GM

Matte Black Brushed Gold TBFMB-BG

WHEN INSTALLED AS BASIN MIXER