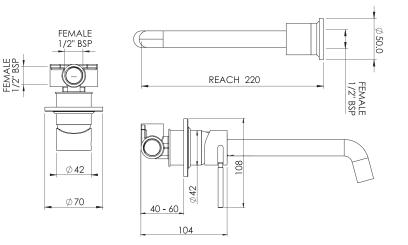

## **FEATURES & BENEFITS**

- Suitable for mains pressure only (up to 500kPa)
- 35mm quality European cartridge
- Suitable for left or right-handed installation
- Available in chrome & PVD finishes
- Designed in NZ
- 10 year warranty\* & lifetime extension warranty available
- \*5 year limited warranty on product finish