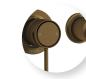

NEW ZEALAND REGISTERED DESIGN NO. 426071, NO. 426072 & NO. 427630

Chrome | TBFC

Brushed Gold TBFBG

Matte Black TBFMB

Brushed Nickel TBFBN

Brushed Gunmetal TBFGM

Brushed Bronze TBFBBZ

Matte Black Gloss Black TBFMB-GB