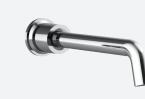

## TATE WALL MOUNTED BASIN/BATH MIXER

## **FEATURES & BENEFITS**

- Suitable for mains pressure only (up to 500kPa)
- 35mm quality European cartridge
- Suitable for left or right-handed installation
- Available in chrome & PVD finishes
- Designed in NZ
- 10 year warranty\* & lifetime extension warranty available
- \*5 year limited warranty on product finish

TBFBN-MB

Brushed Nickel Matte Black

Brushed Nickel Brushed Gold TBFBN-BG

Matte Black Brushed Gunmetal TBFMB-GM

Matte Black Brushed Gold TBFMB-BG

WHEN INSTALLED AS BASIN MIXER