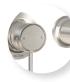

NEW ZEALAND REGISTERED DESIGN NO. 426071, NO. 426072 & NO. 427630

Chrome | TBFC

Brushed Gold TBFBG

Matte Black TBFMB

Brushed Nickel TBFBN

Brushed Gunmetal TBFGM

Brushed Bronze TBFBBZ

Matte Black Gloss Black TBFMB-GB