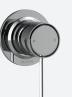

## TATE WALL MOUNTED BASIN/BATH MIXER

## **FEATURES & BENEFITS**

- Suitable for mains pressure only (up to 500kPa)
- 35mm quality European cartridge
- Suitable for left or right-handed installation
- Available in chrome & PVD finishes
- Designed in NZ
- 10 year warranty\* & lifetime extension warranty available
- \*5 year limited warranty on product finish

NEW ZEALAND REGISTERED DESIGN NO. 426071, NO. 426072 & NO. 427630

Chrome | TBFC

Brushed Gold TBFBG

Matte Black TBFMB

Brushed Nickel TBFBN

Brushed Gunmetal TBFGM

Brushed Bronze TBFBBZ

Matte Black Gloss Black TBFMB-GB