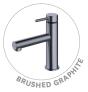

| TUBSS                                       | Stainless Steel         |
|---------------------------------------------|-------------------------|
| TUBGM                                       | Brushed Gun Metal Black |
| TUBGD                                       | Brushed Gold            |
| TUBGR                                       | Brushed Graphite        |
| http://www.methven.com/nz/turoa-basin-mixer |                         |