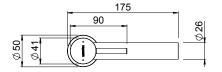

## STAINLESS STEEL AND LEAD FREE BRASS

These high quality, high strength, corrosion resistant materials are lead free, preserving water quality for both consumption and bathing.

CONSTRUCTION: Stainless steel, brass and plastic CARTRIDGE TYPE: Ceramic CLASSIFICATION: Suitable for mains/high pressure only INLET CONNECTIONS: 1/2" BSP Female WORKING PRESSURE: 150 - 1000kPa DIMENSIONS FOR FITTING: Ø35-38mm hole, max 60mm depth OPERATING TEMPERATURE: 5 °C - 80 °C WATER FLOW RATE: approx. 3.5L/min