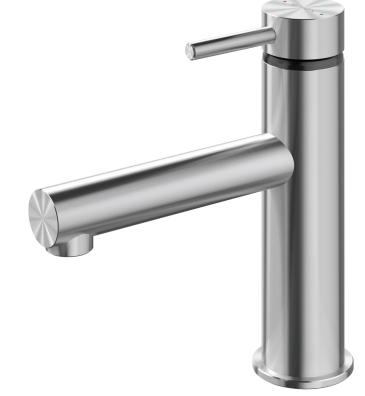

## TŪROA BASIN MIXER

- 304 Grade Stainless steel, and lead free brass
- Modern minimalist aesthetic
- Ceramic cartridge
- Stainless steel braided hoses
- Twin stud clamp kit
- Durable PVD finish
- 20 year warranty (product & PVD finish)
- 6 star WELS rated on mains pressure (3.5 L/min)