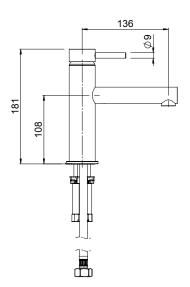

## STAINLESS STEEL AND LEAD FREE BRASS

These high quality, high strength, corrosion resistant materials are lead free, preserving water quality for both consumption and bathing.

CONSTRUCTION: Stainless steel, brass and plastic CARTRIDGE TYPE: Ceramic CLASSIFICATION: Suitable for mains/high pressure only INLET CONNECTIONS: 1/2" BSP Female WORKING PRESSURE: 150 - 1000kPa DIMENSIONS FOR FITTING: Ø35-38mm hole, max 60mm depth OPERATING TEMPERATURE: 5 °C - 80 °C WATER FLOW RATE: approx. 3.5L/min