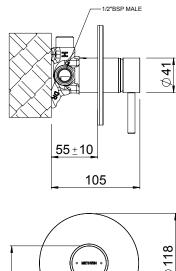

## STAINLESS STEEL AND LEAD FREE BRASS

These high quality, high strength, corrosion resistant materials are lead free, therefore preserving water quality for both consumption and bathing.

**CONSTRUCTION:** Stainless steel, brass and plastic CARTRIDGE TYPE: Ceramic CLASSIFICATION: Suitable for mains/high pressure only **INLET CONNECTIONS:** 1/2" BSP Male **OUTLET CONNECTIONS:** 1/2" BSP Male WORKING PRESSURE: 150 - 1000kPa

- Stainless steel and lead free brass
- Modern minimalist aesthetic
- Ceramic cartridge
- 20mm of installation tolerance
- Built to last

**Stainless Steel** 

http://www.methven.com/nz/turoa-shower-mixer-large-faceplate