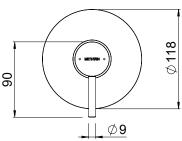

## STAINLESS STEEL AND LEAD FREE BRASS

These high quality, high strength, corrosion resistant materials are lead free, therefore preserving water quality for both consumption and bathing.

**CONSTRUCTION:** Stainless steel, brass and plastic CARTRIDGE TYPE: Ceramic CLASSIFICATION: Suitable for mains/high pressure only **INLET CONNECTIONS:** 1/2" BSP Male **OUTLET CONNECTIONS:** 1/2" BSP Male WORKING PRESSURE: 150 - 1000kPa

- Stainless steel and lead free brass
- Modern minimalist aesthetic
- Ceramic cartridge
- 20mm of installation tolerance
- Built to last

**Stainless Steel** 

http://www.methven.com/nz/turoa-shower-mixer-large-faceplate