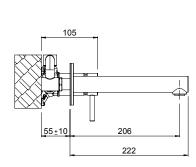

- Stainless steel and lead free brass
- Modern minimalist aesthetic
- Ceramic cartridge
- 20mm of installation tolerance
- Quick-fit spout connector
- Built to last
- 4 star WELS rated on mains pressure (6.5 L/min)