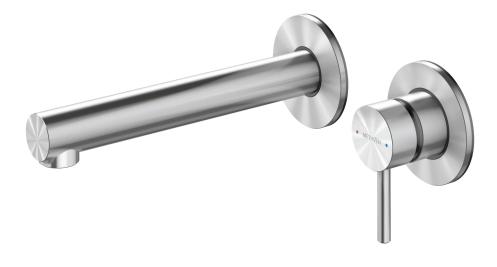

## TŪROA WALL MOUNTED MIXER WITH SPOUT

## STAINLESS STEEL AND LEAD FREE BRASS

These high quality, high strength, corrosion resistant materials are lead free, therefore preserving water quality for both consumption and bathing.

TUWBSS

CONSTRUCTION: Stainless steel, brass and plastic CARTRIDGE TYPE: Ceramic CLASSIFICATION: Suitable for mains/high pressure only INLET CONNECTIONS: 1/2" BSP Male WORKING PRESSURE: 150 - 1000kPa OPERATING TEMPERATURE: 5 °C - 80 °C WATER FLOW RATE: Basin: approx 6.5L/min; Bath: Unrestricted

- Stainless steel and lead free brass
- Modern minimalist aesthetic
- Ceramic cartridge
- 20mm of installation tolerance
- Quick-fit spout connector
- Built to last
- 4 star WELS rated on mains pressure (6.5 L/min)