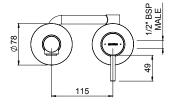

## STAINLESS STEEL AND LEAD FREE BRASS

These high quality, high strength, corrosion resistant materials are lead free, therefore preserving water quality for both consumption and bathing.

TUWBSS

CONSTRUCTION: Stainless steel, brass and plastic CARTRIDGE TYPE: Ceramic CLASSIFICATION: Suitable for mains/high pressure only INLET CONNECTIONS: 1/2" BSP Male WORKING PRESSURE: 150 - 1000kPa OPERATING TEMPERATURE: 5 °C - 80 °C WATER FLOW RATE: Basin: approx 6.5L/min; Bath: Unrestricted

- Stainless steel and lead free brass
- Modern minimalist aesthetic
- Ceramic cartridge
- 20mm of installation tolerance
- Quick-fit spout connector
- Built to last
- 4 star WELS rated on mains pressure (6.5 L/min)