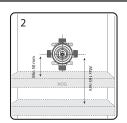

## HOW TO INSTALL USING VERSADISC BRACKET OPTIONAL - DEPENDING ON YOUR SITUATION

Decide where the mixer will be placed within the cavity.

Position a nog allowing a min of 50mm to a max of 165mm between the top of the nog to the centre of the mixer.