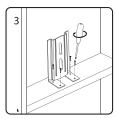

Once nog is fitted to desired position, screw the bracket onto nog and tighten it with screw driver.

Then loosely fit screws and clinch nuts to the mixer body.

Slide the mixer and clinch nut onto the bracket. Adjust mixer to desired height, position on the bracket and tighten it with screw driver.