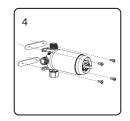

## HOW TO INSTALL USING VERSADISC BRACKET OPTIONAL - DEPENDING ON YOUR SITUATION

Decide where the mixer will be placed within the cavity.

Position a nog allowing a min of 50mm to a max of 165mm between the top of the nog to the centre of the mixer.

Once nog is fitted to desired position, screw the bracket onto nog and tighten it with screw driver.

Then loosely fit screws and clinch nuts to the mixer body.

Slide the mixer and clinch nut onto the bracket. Adjust mixer to desired height, position on the bracket and tighten it with screw driver.