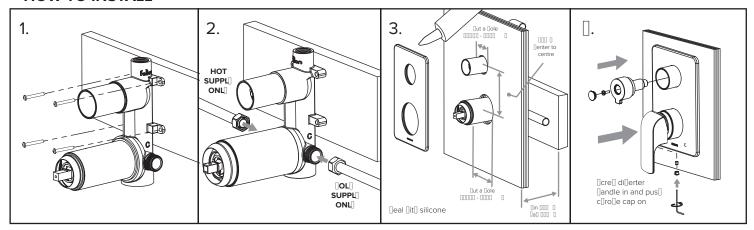

## **HOW TO INSTALL**

## HOW TO INSTALL USING VERSADISC BRACKET OPTIONAL - DEPENDING ON YOUR SITUATION

Decide where the mixer will be placed within the cavity.

Position a nog allowing a min of 50mm to a max of 165mm between the top of the nog to the centre of the mixer.

Once nog is fitted to desired position, screw the bracket onto nog and tighten it with screw driver.

Then loosely fit screws and clinch nuts to the mixer body.

Slide the mixer and clinch nut onto the bracket. Adjust mixer to desired height, position on the bracket and tighten it with screw driver.