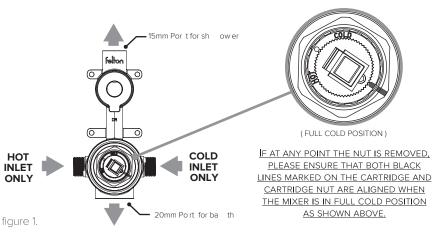

## MIXER ORIENTATION

This mixer is designed to be connected with the hot water supply on the left only and the cold water supply on the right only. (refer to figure 1.)