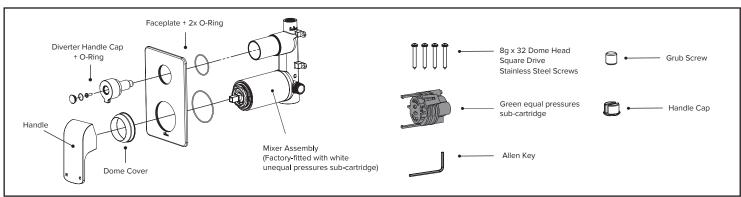

# URBAN VERSADISC DIVERTER BATH SHOWER MIXER UVDSMC

| SYSTEM REQUIREMENTS               | MINIMUM         | MAXIMUM            |
|-----------------------------------|-----------------|--------------------|
| Operating Pressures               | 36kPa (5.22psi) | 1500kPa (217.6psi) |
| Operating Hot Water Temperatures  | 55° C           | 60° C              |
| Operating Cold Water Temperatures | 5° C            | N/A                |

- ⚠ Do not plug outlet when testing.
- ⚠ This shower mixer can be line tested up 1500kPa (217.6psi)
- AS/NZS 3500.1 states that pressures above 500kPa can cause damage from water hammer, reduce the life of applicances, taps & fittings, cause excessive noise in the system and recommend that the pressure limiting valve (PLV) be fitted.

## WHAT IS IN THE PACK





# **BEFORE INSTALLATION**

Pipework <u>MUST</u> be purged before connecting to the mixer.



## MIXER ORIENTATION

This mixer is designed to be connected with the hot water supply on the left only and the cold water supply on the right only. (refer to figure 1.)



## IF YOU HAVE...





## **HOW TO INSTALL**



## HOW TO INSTALL USING VERSADISC BRACKET OPTIONAL - DEPENDING ON YOUR SITUATION



Decide where the mixer will be placed within the cavity.



Position a nog allowing a min of 50mm to a max of 165mm between the top of the nog to the centre of the mixer.



Once nog is fitted to desired position, screw the bracket onto nog and tighten it with screw driver.



Then loosely fit screws and clinch nuts to the mixer body.



Slide the mixer and clinch nut onto the bracket. Adjust mi