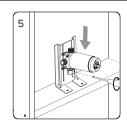

## HOW TO INSTALL USING VERSADISC BRACKET OPTIONAL - DEPENDING ON YOUR SITUATION

Decide where the mixer will be placed within the cavity.

Position a nog allowing a min of 50mm to a max of 165mm between the top of the nog to the centre of the mixer.

Once nog is fitted to desired position, screw the bracket onto nog and tighten it with screw driver.

Then loosely fit screws and clinch nuts to the mixer body.

Slide the mixer and clinch nut onto the bracket. Adjust mixer to desired height, position on the bracket and tighten it with screw driver.