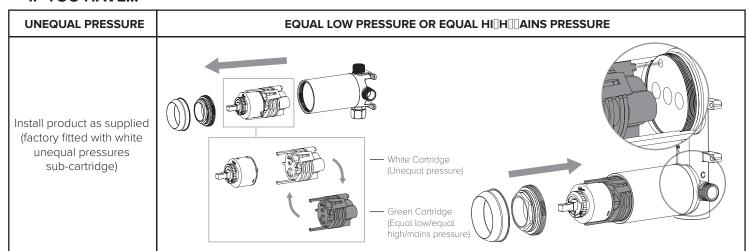

rating Hot Water Temperatures  | 55° C           | 60° C              |
| Operating Cold Water Temperatures | 5° C            | N/A                |

- ⚠ Do not plug outlet when testing.
- ⚠ This shower mixer can be line tested up 1500kPa (217.6psi)
- AS/NZS 3500.1 states that pressures above 500kPa can cause damage from water hammer, reduce the life of applicances, taps & fittings, cause excessive noise in the system and recommend that the pressure limiting valve (PLV) be fitted.

## WHAT IS IN THE PACK





# **BEFORE INSTALLATION**

Pipework <u>MUST</u> be purged before connecting to the mixer.



## MIXER ORIENTATION

This mixer is designed to be connected with the hot water supply on the left only and the cold water supply on the right only. (refer to figure 1.)



## IF YOU HAVE...





## **HOW TO INSTALL**



## HOW TO INSTALL USING VERSADISC BRACKET OPTIONAL - DEPENDING ON YOUR SITUATION



Decide where the mixer will be placed within the cavity.



Position a nog allowing a min of 50mm to a max of 165mm between the top of the nog to the centre of the mixer.



Once nog is fitted to desired position, screw the bracket onto nog and tighten it with screw driver.



Then loosely fit screws and clinch nuts to the mixer body.



Slide the mixer and clinch nut onto the bracket. Adjust mixer to desired height, position on the bracket and tighten it with screw driver.

# Warranty, Maintenance and Care YOUR COPY TO KEEP

FELTON

Felton Industries Limited guarantees these mixers to be free from defects in materials and workmanship for a period of ten (10) years from the date