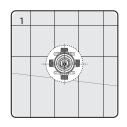

## HOW TO INSTALL USING VERSADISC BRACKET OPTIONAL - DEPENDING ON YOUR SITUATION

Decide where the mixer will be placed within the cavity.

Position a nog allowing a min of 50mm to a max of 165mm between the top of the nog to the centre of the mixer.