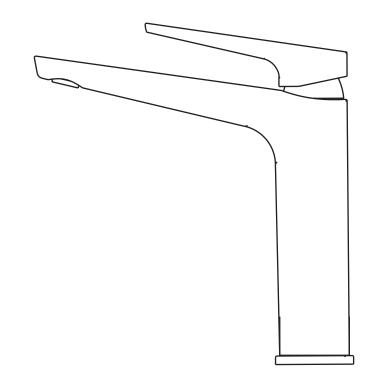

# Eclipse Sink Mixer Mirrored Black **VECL10MB**

Congratulations on your purchase of this high quality product from Voda Plumbingware. Please read the following before installation and retain (along with your receipt) for future reference.

#### INSTALLATION

#### For pressures exceeding 500kPa, install a pressure limiting valve. Failure to do so may void the warranty.

- Before commencing installation turn off the water supply.
- Position tap in 35mm hole, making sure the seal between tap and supporting surface is in place.
- Anchor to bench with fittings pack.
- Thoroughly flush all pipes to eliminate any remaining dirt and residue and install inline filters.
- Connect supply hoses to plumbing connections. Minimum bend for flexible hose is 35mm radius.
  Do not stretch, crush or twist hoses. Do not swage hose ends.
- Turn on mains supply.
- Check for leaks.