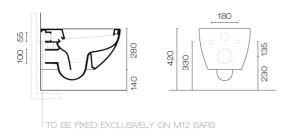

## Sfera 54 Rimless Wall Hung Toilet Matt Black

CODE: VSF54RSL.NS

Brand Catalano

**Designer** Catalano Design Centre (CDC)

Origin Italy
Colour Black
Finish Matt
Installation Wall Hung

Includes CisternNoWELS Rating4 StarWidth (mm)350Depth (mm)545

Pan Height Adjustable on wall hung pan frame

Warranty Toilet Pan: 15 Years, Toilet Seat: 2 Years

Toilet Seat Soft Close / Quick Release

Includes Seat Yes

Trap Options P Trap Only

Material Ceramic

Notes Requires concealed cistern with frame and flush