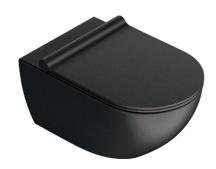

## Sfera 54 Rimless Wall Hung Toilet Matt Black

CODE: VSF54RSL.NS

Brand Catalano

**Designer** Catalano Design Centre (CDC)

Origin Italy
Colour Black
Finish Matt
Installation Wall Hung

Includes CisternNoWELS Rating4 StarWidth (mm)350Depth (mm)545

Pan Height Adjustable on wall hung pan frame

Warranty Toilet Pan: 15 Years, Toilet Seat: 2 Years

Toilet Seat Soft Close / Quick Release

Includes Seat Yes

Trap Options P Trap Only

Material Ceramic

Notes Requires concealed cistern with frame and flush

panel

**Other Information** Newflush water vortex for an optimised, quieter

flush. Rimless pan design offers ease of cleaning and superior hygiene. Unique concealed fixing system. CATAglaze bacteria-proof life-time glazing