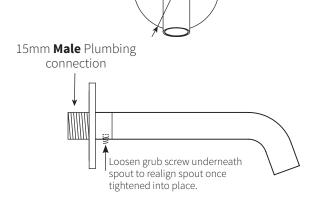

- Please note, this spout has a MALE PLUMBING CONNECTION. An appropriate FEMALE connection should be installed within the wall with adequate allowance for screwing the spout on after wall lining is fitted.
- After screwing spout into wall connection, the spout can be adjusted to final positioning by loosening small grub screw underneath spout and aligning.
- Turn on the water supply.
- Check for leaks.