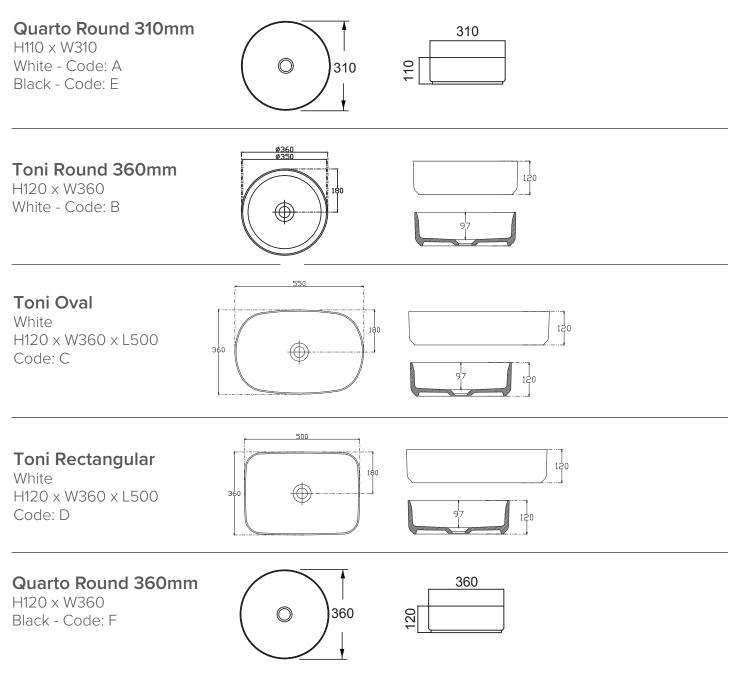

### **Vessel Basin Options**

Head Office: 281 Heads Road, Wanganui Auckland Office: 525 Great South Road, enrose, Auckland 06 349 0194 | 0800 728 662 www.newtech.co.nz