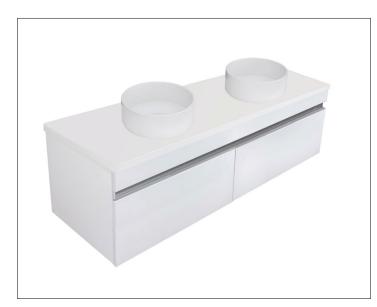

### Vega 1200mm 2 Drawer Double Basin Wall Vanity

### **Features**

- Wall Hung
- Full Extension Soft Close Drawers
- Negative detail finger pull with extrusion
- Cabinet: White - 2-Pack Urethane on MRF Colour - Laminate Finish
- Slab Top Options: 20mm Quartz Top 35mm StoneCast Top
- Dimensions: H420/435 x W1200 x D465