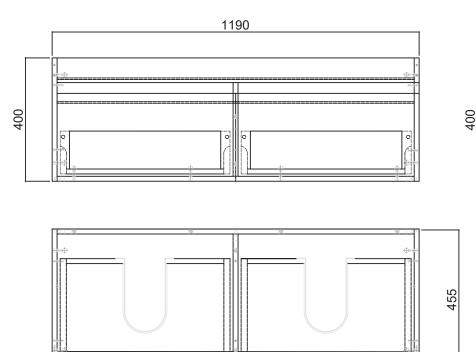

### **Features**

- Wall Hung
- Full Extension Soft Close Drawers
- Negative detail finger pull with extrusion
- Cabinet: White - 2-Pack Urethane on MRF Colour - Laminate Finish
- Slab Top Options: 20mm Quartz Top 35mm StoneCast Top
- Dimensions: H420/435 x W1200 x D465

Note: All measurements shown are in millimetres. Sizes are nominal.

455

360

437