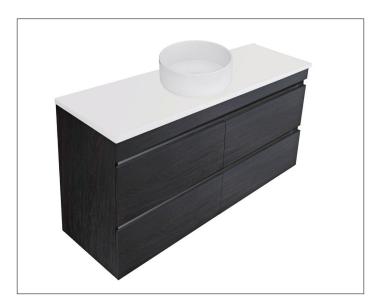

### Vega 1200mm 4 Drawer Wall Vanity

#### **Features**

- Wall Hung
- Full Extension Soft Close Drawers
- Negative detail finger pull with extrusion
- Cabinet: White - 2-Pack Urethane on MRF Colour - Laminate Finish
- Slab Top Options: 20mm Quartz Top 35mm StoneCast Top
- Dimensions: H670/685 x W1200 x D465