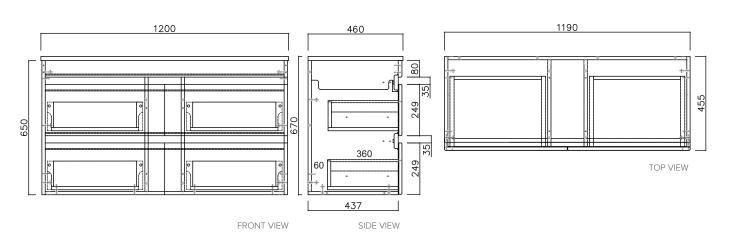

### Vega 1200mm 4 Drawer Wall Vanity

#### **Features**

- Wall Hung
- Full Extension Soft Close Drawers
- Negative detail finger pull with extrusion
- Cabinet: White - 2-Pack Urethane on MRF Colour - Laminate Finish
- Slab Top Options: 20mm Quartz Top 35mm StoneCast Top
- Dimensions: H670/685 x W1200 x D465