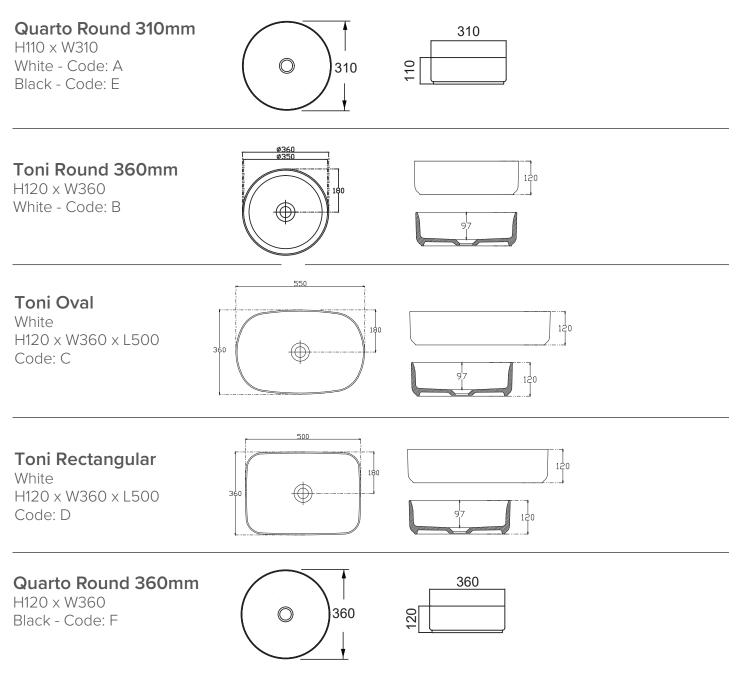

## **Vessel Basin Options**

Head Office: 281 Heads Road, Wanganui Auckland Office: 525 Great South Road, enrose, Auckland 06 349 0194 | 0800 728 662 www.newtech.co.nz