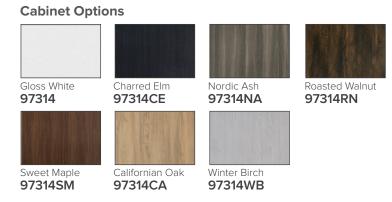

#### **Features**

- Wall Hung
- Full Extension Soft Close Drawers
- Negative detail finger pull with extrusion
- Cabinet: White - 2-Pack Urethane on MRF Colour - Laminate Finish
- Slab Top Options: 20mm Quartz Top 35mm StoneCast Top
- Dimensions: H670/685 x W1200 x D465