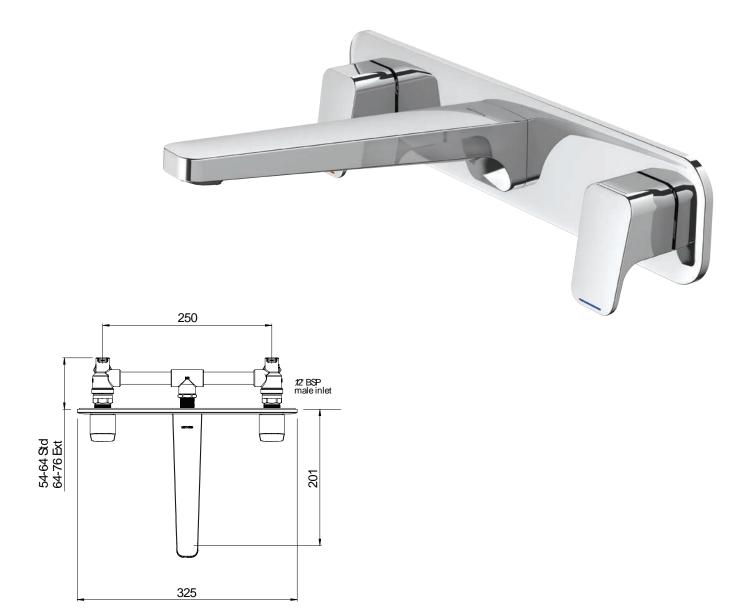

## WAIPORI WALL BATH FAUCET

**CONSTRUCTION**: Brass body

CARTRIDGE: 15 mm 1/4 turn ceramic disc

**CLASSIFICATION:** Suitable for all pressure systems

**PIPE CONNECTION:** 1/2 "BSP Male **WORKING PRESSURE:** 35 - 1000kPa

**DIMENSIONS FOR FITTING:** 200mm centre projection

**OPERATING TEMPERATURE:** 5 °C - 80 °C

- Metal faceplate
- Slim stream shape aerator with directional swivel
- DR brass body for greater durability and safe water
- Spindle extensions provided for greater installation tolerance
- Incorporates brass feet for ease of installation
- 4 stars WELS rated on mains pressure (7.0 l/pm)
- 4 stars WELS rated on low pressure (6.5 l/pm)

**WABWCP** 

Chrome

http://www.methven.com/nz/waipori-3-hole-wall-mounted-faucet