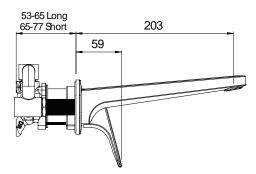

## WAIPORI WALL MIXER

CONSTRUCTION: Brass body CARTRIDGE: Ceramic CLASSIFICATION: Suitable for mains pressure only PIPE CONNECTION: 1/2 " BSP Female WORKING PRESSURE: 150 - 1000kPa OPERATING TEMPERATURE: 5 °C - 80 °C

WAWSLCP

- Metal faceplate with concealed screws
- Slim stream shape aerator with directional swivel
- DR brass body for greater durability and safe water
- Quickfit adaptor for hassle free installation
- Incorporates brass feet for ease of installation
- 4 stars WELS rated on mains pressure (7.0 l/pm)