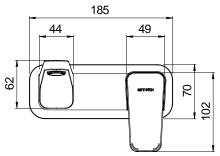

## WAIPORI WALL MIXER

CONSTRUCTION: Brass body CARTRIDGE: Ceramic CLASSIFICATION: Suitable for mains pressure only PIPE CONNECTION: 1/2 " BSP Female WORKING PRESSURE: 150 - 1000kPa OPERATING TEMPERATURE: 5 °C - 80 °C

WAWSLCP

- Metal faceplate with concealed screws
- Slim stream shape aerator with directional swivel
- DR brass body for greater durability and safe water
- Quickfit adaptor for hassle free installation
- Incorporates brass feet for ease of installation
- 4 stars WELS rated on mains pressure (7.0 l/pm)