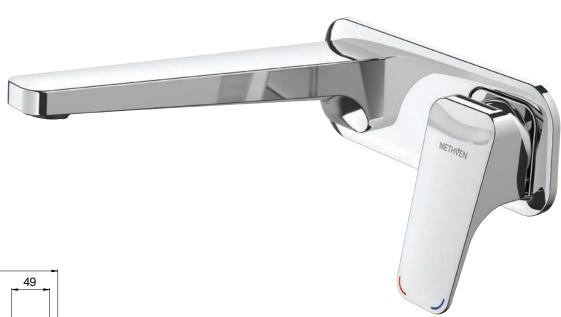

## WAIPORI WALL MIXER

CONSTRUCTION: Brass body CARTRIDGE: Ceramic CLASSIFICATION: Suitable for mains pressure only PIPE CONNECTION: 1/2 " BSP Female WORKING PRESSURE: 150 - 1000kPa OPERATING TEMPERATURE: 5 °C - 80 °C

WAWSLCP

- Metal faceplate with concealed screws
- Slim stream shape aerator with directional swivel
- DR brass body for greater durability and safe water
- Quickfit adaptor for hassle free installation
- Incorporates brass feet for ease of installation
- 4 stars WELS rated on mains pressure (7.0 l/pm)