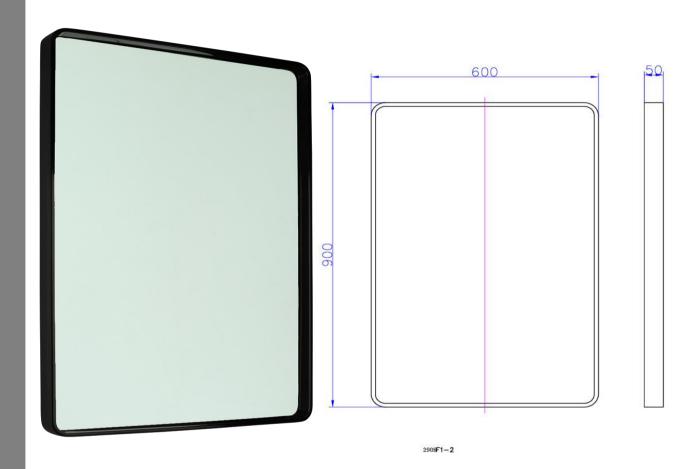

WD2908F1MBL 600 x 900mm Square Mirror Matte Black

iStone rectangle mirror in a painted matte black frame

Made from solid surface engineered stone 600mm x 900mm x 50mm