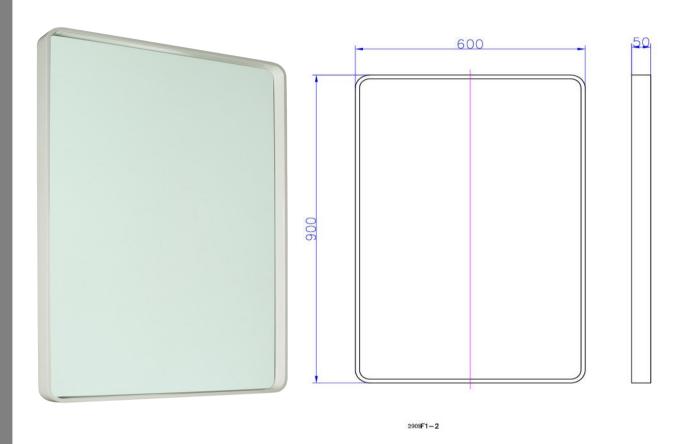

WD2908F1WH 600 x 900mm Square Mirror Gloss White

iStone rectangle mirror in a painted white gloss frame

Made from solid surface engineered stone 600mm x 900mm x 50mm