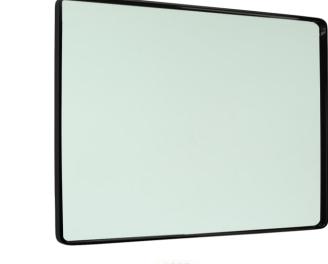

WD2908F2MBL 900 x 1000mm Square Mirror Matte Black

iStone rectangle mirror in a painted matte black frame

The frame is made from solid surface engineered stone

900 x 1000 x 50mm