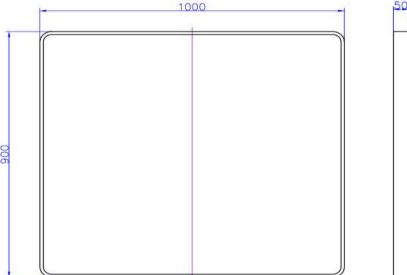

WD2908F2MBL 900 x 1000mm Square Mirror Matte Black

iStone rectangle mirror in a painted matte black frame

The frame is made from solid surface engineered stone

900 x 1000 x 50mm