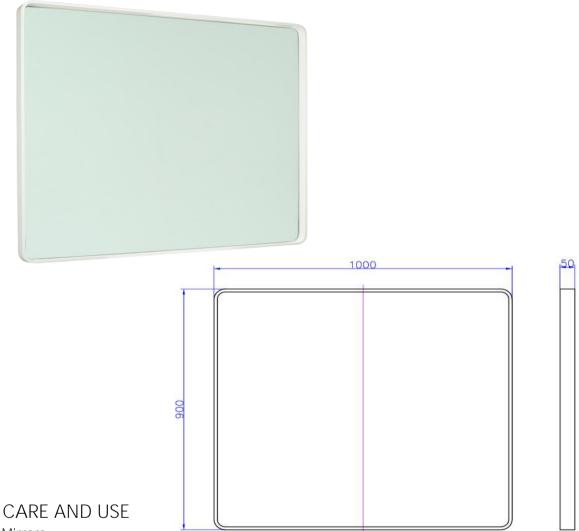

## iStone Square Mirror Gloss White

WD2908F2WH 900 x 1000mm Square Mirror Gloss White

iStone rectangle mirror in a painted gloss white frame

The frame is made from solid surface engineered stone 900 x 1000 x 50mm