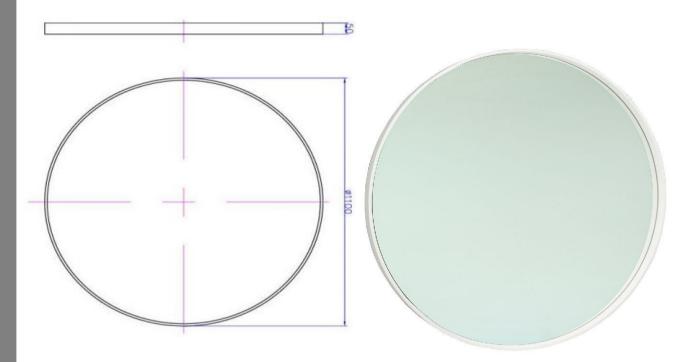

#### iStone Framed Round 1100mm Mirror

# WD2940MW

1100mm Round Mirror Matte White

iStone round mirror in a matte white frame

The frame is made from solid surface engineered stone 1100mm diameter