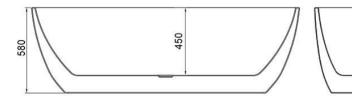

## Coco Freestanding Bath

WD6026BL Coco 1600mm Freestanding Bath Matte Black

1600mm freestanding bath in high quality matte black pure acrylic Includes 'clikclak' pop-up waste Approx. 70kg in weight