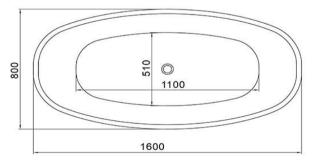

## Coco Freestanding Bath

WD6026BL Coco 1600mm Freestanding Bath Matte Black

1600mm freestanding bath in high quality matte black pure acrylic Includes 'clikclak' pop-up waste Approx. 70kg in weight