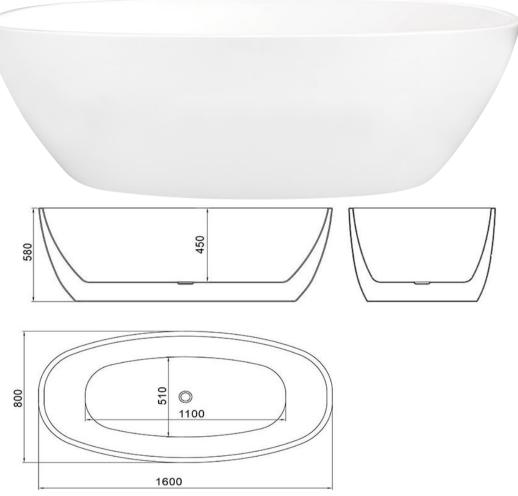

## Coco Freestanding Bath

WD6026WH Coco 1600mm Freestanding Bath Gloss White

1600mm free standing bath in high quality pure acrylic Includes 'clikclak' pop-up waste. Approx. 70kg in weight