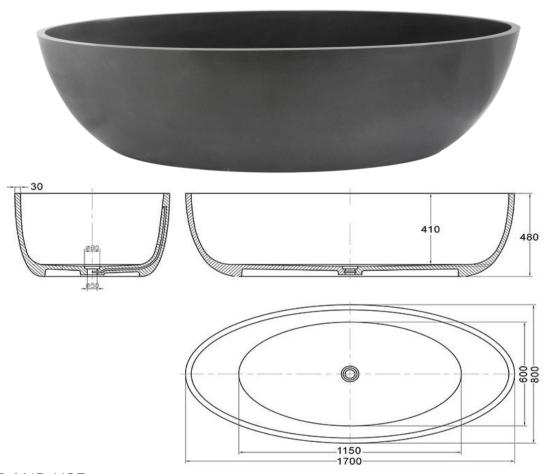

## WD6589CQ

Quila 1700mm Freestanding Bath Carbon Quartz

Cast stone resin in a carbon quartz finish Includes 'clikclak' overflow pop-up waste Bath capacity 270L

Please note these baths are extremely heavy (160 - 180kg) and awkward to maneuver if access is limited.

1700mm freestanding oval bath