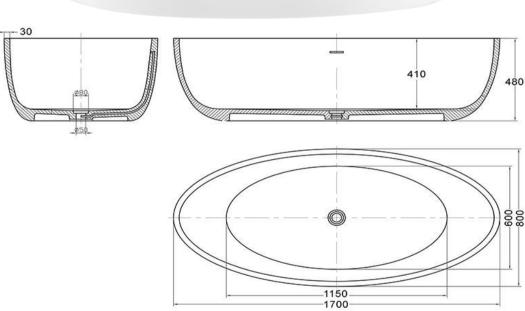

## Quila Freestanding Bath

WD6589SQ Quila 1700mm Freestanding Bath Snow Quartz

Cast stone resin in a snow quartz finish Includes 'clikclak' overflow pop-up waste Bath capacity 270L Please note these baths are extremely heavy (160 - 180kg) and awkward to maneuver if access is limited. 1700mm free standing oval bath