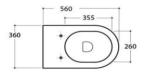

## WDVV200RS

Vivo Floor Mounted BTW Pan with Slim Seat

Vivo floor mounted pan for use with concealed in-wall cisterns or flush valves

Slim profile soft close resin seat with a quick release stainless steel hinge Thick seat option available

Rimless Pan Steep sided unobstructed bowl Watermark Approved 4 star 3/4.5 flush

**Associated Code** 

WDVV200RT Vivo BTW Pan Thick seat