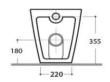

## WDVV200RS

Vivo Floor Mounted BTW Pan with Slim Seat

Vivo floor mounted pan for use with concealed in-wall cisterns or flush valves

Slim profile soft close resin seat with a quick release stainless steel hinge Thick seat option available

Rimless Pan Steep sided unobstructed bowl Watermark Approved 4 star 3/4.5 flush

**Associated Code** 

WDVV200RT Vivo BTW Pan Thick seat