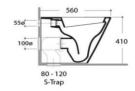

## WDVV200RS

Vivo Floor Mounted BTW Pan with Slim Seat

Vivo floor mounted pan for use with concealed in-wall cisterns or flush valves

Slim profile soft close resin seat with a quick release stainless steel hinge Thick seat option available

Rimless Pan Steep sided unobstructed bowl Watermark Approved 4 star 3/4.5 flush

**Associated Code** 

WDVV200RT Vivo BTW Pan Thick seat